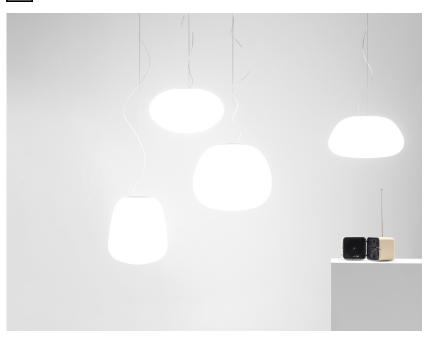

## F07A1301

Alberto Saggia & Valerio Sommella / D&G Studio

Pendant lamp with diffuser in satin-finish white blown glass. Supporting structure made of metal or polyester reinforced with glass fibre, painted white.

Voltage 220-240V

Socket

Light source and alternative bulbs

cod. A10234C01

E27 1x13W - LED Max Watt. 150W

**Material** 

Glass - Metal

**Available diffuser colours** 

White

**Available structure colours** 

White

**Included accessories** 

Off-center cable fastener

Not included accessories

Bulb

**Weight Lamp** 