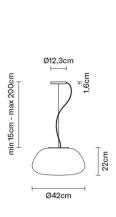

## F07A1301

Alberto Saggia & Valerio Sommella / D&G Studio

Pendant lamp with diffuser in satin-finish white blown glass. Supporting structure made of metal or polyester reinforced with glass fibre, painted white.

Voltage 220-240V

Socket

Light source and alternative bulbs

cod. A10234C01

E27 1x13W - LED Max Watt. 150W

**Material** 

Glass - Metal

**Available diffuser colours** 

White

**Available structure colours** 

White

**Included accessories** 

Off-center cable fastener

Not included accessories

Bulb

**Weight Lamp** 

**Packaging** Gross weight: 4.82 kg

Volume: 0.108 m<sup>3</sup> Number of boxes: 1

**Specs** 

EHC IP20 In the same family

Wall/ceiling