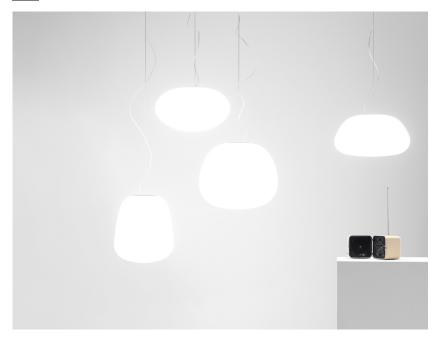

#### **Description**

Pendant lamp with diffuser in satin-finish white blown glass. Supporting structure made of metal or polyester reinforced with glass fibre, painted white.

Voltage

220-240V

Socket

1xE27

**Light source and alternative bulbs** cod. A10234C01