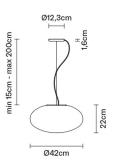

## **LUMI**

# **CNO** GINEICO

# F07A0901

Alberto Saggia & Valerio Sommella / D&G Studio





### **Dimensions**



#### **Description**

Pendant lamp with diffuser in satin-finish white blown glass. Supporting structure made of metal or polyester reinforced with glass fibre, painted white.

Voltage

220-240V

Socket

1xE27

**Light source and alternative bulbs** cod. A10234C01

E27 1x13W - LED Max Watt. 150W **Material** 

Glass - Metal

Available diffuser colours

White

**Available structure colours** 

White

Included accessories

Off-center cable fastener

**Not included accessories** 

Bulh

**Weight Lamp** 

Net: 3.2 kg

Packaging

Gross weight: 4.77 kg Volume: 0.108 m³ Number of boxes: 1

Specs

EAC

IP20







Wall/ceiling