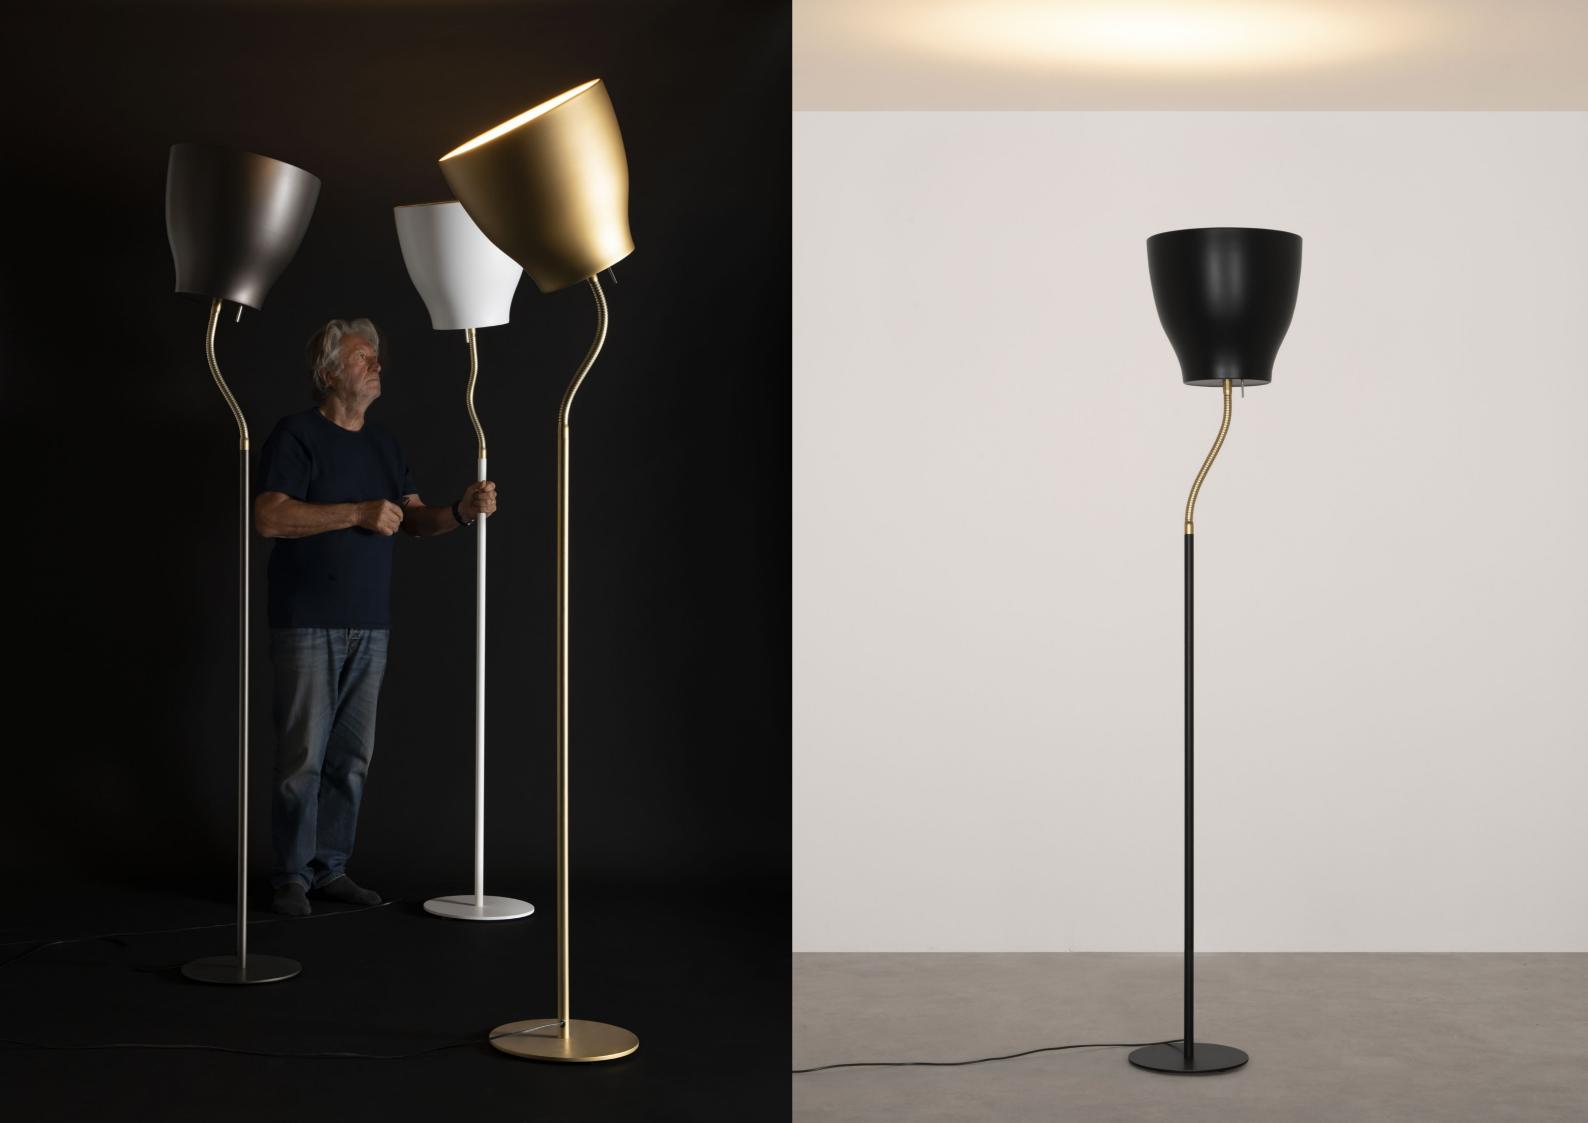

## **GARDEN** XL M S

INDOOR COLLECTION design Gianfranco Marabese 2023

"Garden was born in 1996 as a small aluminium light diffuser hooked to a flexible support that allows it to be oriented. There is a new design, which defines an elegant diffuser, also sought after in the combinations and finishes. New is the technique of the structure, in order to adapt to today's modes of use, types and family, which is enlarged by introducing 2 new sizes. This is how diffusers for high lighting performance and scenic effects take shape, of the product itself, capable of becoming a protagonist in space. In fact, through the flexibility of the supports, there are many possible positions for the diffuser, which customises the lighting effects and directionality of the light".