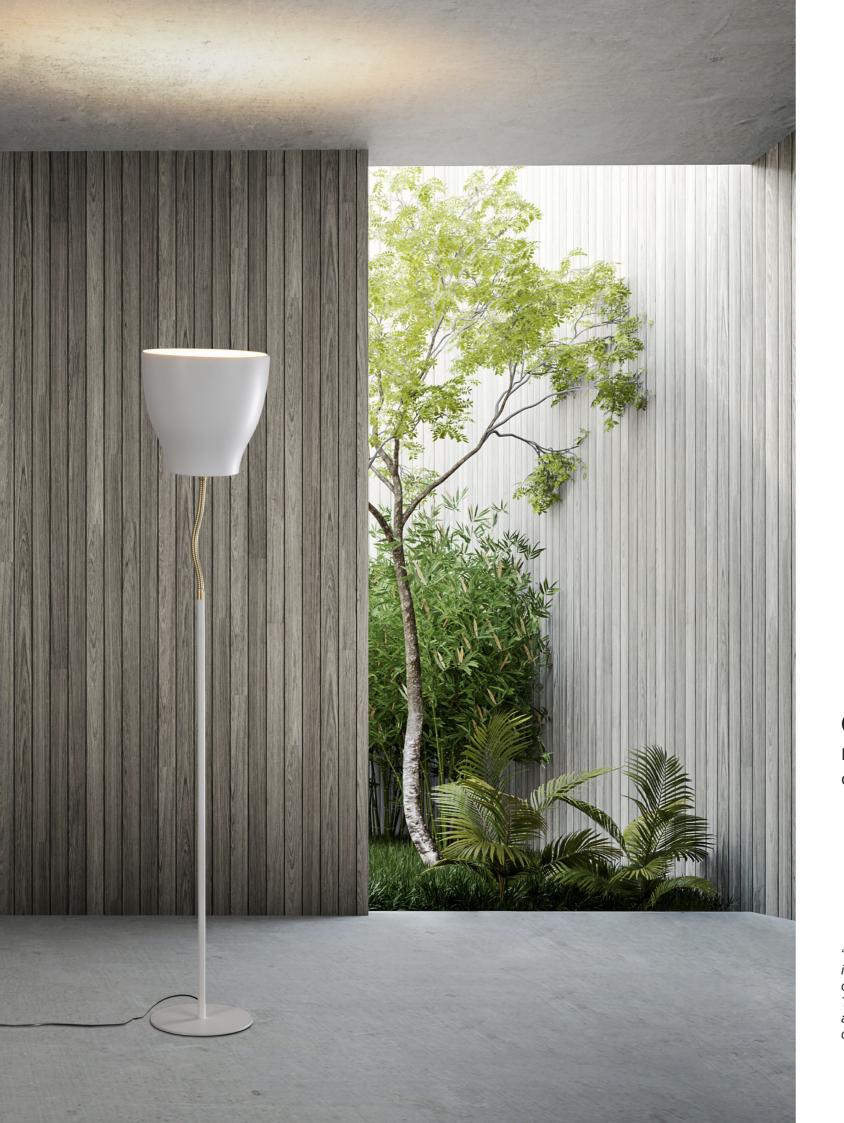

## **GARDEN** XL M S

INDOOR COLLECTION design Gianfranco Marabese 2023

"Garden was born in 1996 as a small aluminium light diffuser hooked to a flexible support that allows it to be oriented. There is a new design, which defines an elegant diffuser, also sought after in the combinations and finishes. New is the technique of the structure, in order to adapt to today's modes of use, types and family, which is enlarged by introducing 2 new sizes. This is how diffusers for high lighting performance and scenic effects take shape, of the product itself, capable of becoming a protagonist in space. In fact, through the flexibility of the supports, there are many possible positions for the diffuser, which customises the lighting effects and directionality of the light".