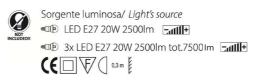

## **GARDEN** XL M S

INDOOR COLLECTION design Gianfranco Marabese 2023

"Garden was born in 1996 as a small aluminium light diffuser hooked to a flexible support that allows it to be oriented. There is a new design, which defines an elegant diffuser, also sought after in the combinations and finishes. New is the technique of the structure, in order to adapt to today's modes of use, types and family, which is enlarged by introducing 2 new sizes. This is how diffusers for high lighting performance and scenic effects take shape, of the product itself, capable of becoming a protagonist in space. In fact, through the flexibility of the supports, there are many possible positions for the diffuser, which customises the lighting effects and directionality of the light".