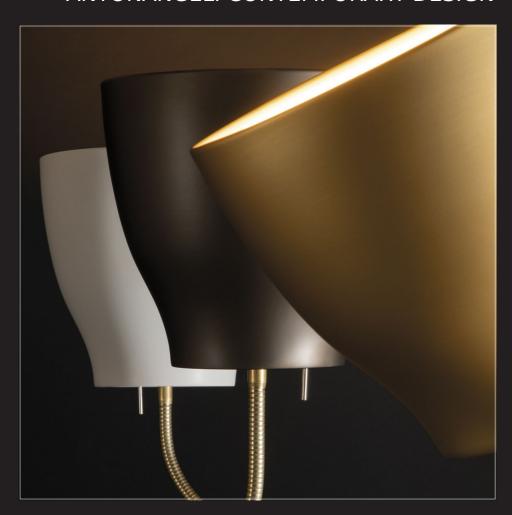

## **GARDEN** XL M S

INDOOR COLLECTION design Gianfranco Marabese 2023

"Garden was born in 1996 as a small aluminium light diffuser hooked to a flexible support that allows it to be oriented. There is a new design, which defines an elegant diffuser, also sought after in the combinations and finishes. New is the technique of the structure, in order to adapt to today's modes of use, types and family, which is enlarged by introducing 2 new sizes. This is how diffusers for high lighting performance and scenic effects take shape, of the product itself, capable of becoming a protagonist in space. In fact, through the flexibility of the supports, there are many possible positions for the diffuser, which customises the lighting effects and directionality of the light".