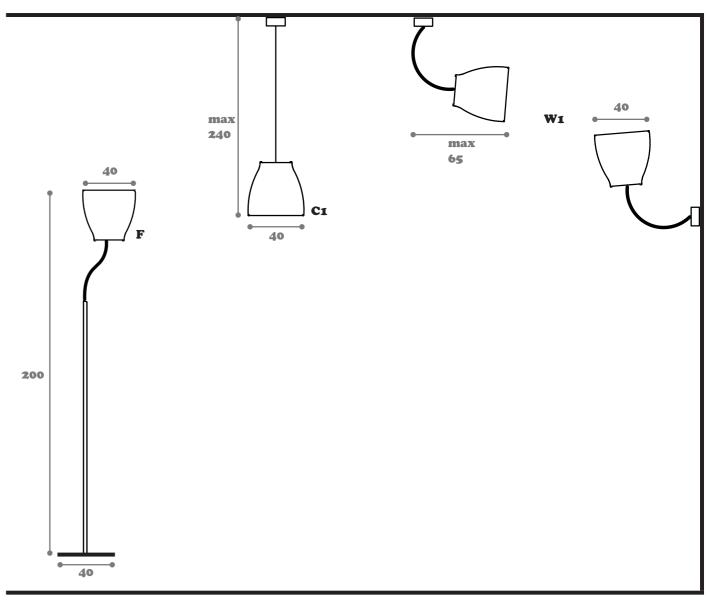

## **GARDEN** XL M S

INDOOR COLLECTION design Gianfranco Marabese 2023

"Garden was born in 1996 as a small aluminium light diffuser hooked to a flexible support that allows it to be oriented. There is a new design, which defines an elegant diffuser, also sought after in the combinations and finishes. New is the technique of the structure, in order to adapt to today's modes of use, types and family, which is enlarged by introducing 2 new sizes. This is how diffusers for high lighting performance and scenic effects take shape, of the product itself, capable of becoming a protagonist in space. In fact, through the flexibility of the supports, there are many possible positions for the diffuser, which customises the lighting effects and directionality of the light".