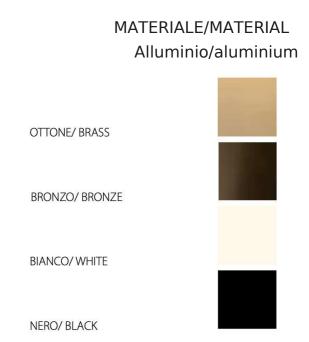

## **GARDEN** XL M S

INDOOR COLLECTION design Gianfranco Marabese 2023

"Garden was born in 1996 as a small aluminium light diffuser hooked to a flexible support that allows it to be oriented. There is a new design, which defines an elegant diffuser, also sought after in the combinations and finishes. New is the technique of the structure, in order to adapt to today's modes of use, types and family, which is enlarged by introducing 2 new sizes. This is how diffusers for high lighting performance and scenic effects take shape, of the product itself, capable of becoming a protagonist in space. In fact, through the flexibility of the supports, there are many possible positions for the diffuser, which customises the lighting effects and directionality of the light".