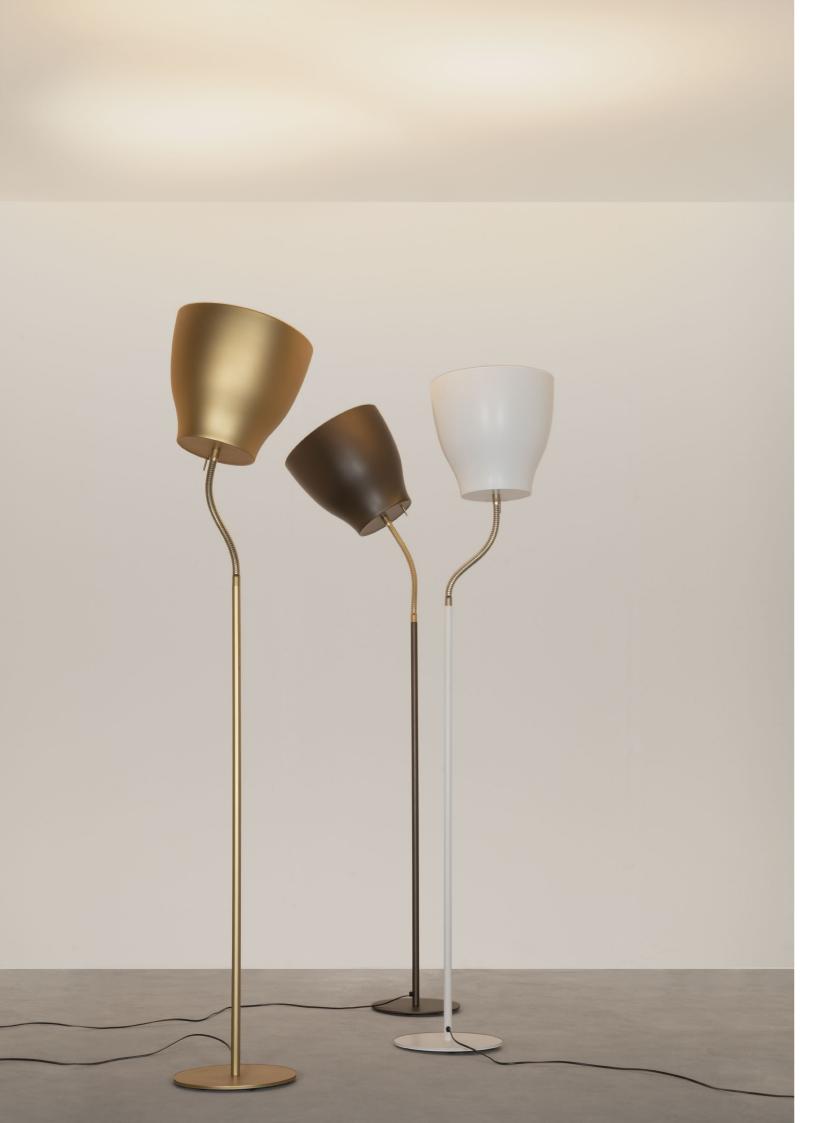

## **GARDEN** XL M S

INDOOR COLLECTION design Gianfranco Marabese 2023

"Garden was born in 1996 as a small aluminium light diffuser hooked to a flexible support that allows it to be oriented. There is a new design, which defines an elegant diffuser, also sought after in the combinations and finishes. New is the technique of the structure, in order to adapt to today's modes of use, types and family, which is enlarged by introducing 2 new sizes. This is how diffusers for high lighting performance and scenic effects take shape, of the product itself, capable of becoming a protagonist in space. In fact, through the flexibility of the supports, there are many possible positions for the diffuser, which customises the lighting effects and directionality of the light".