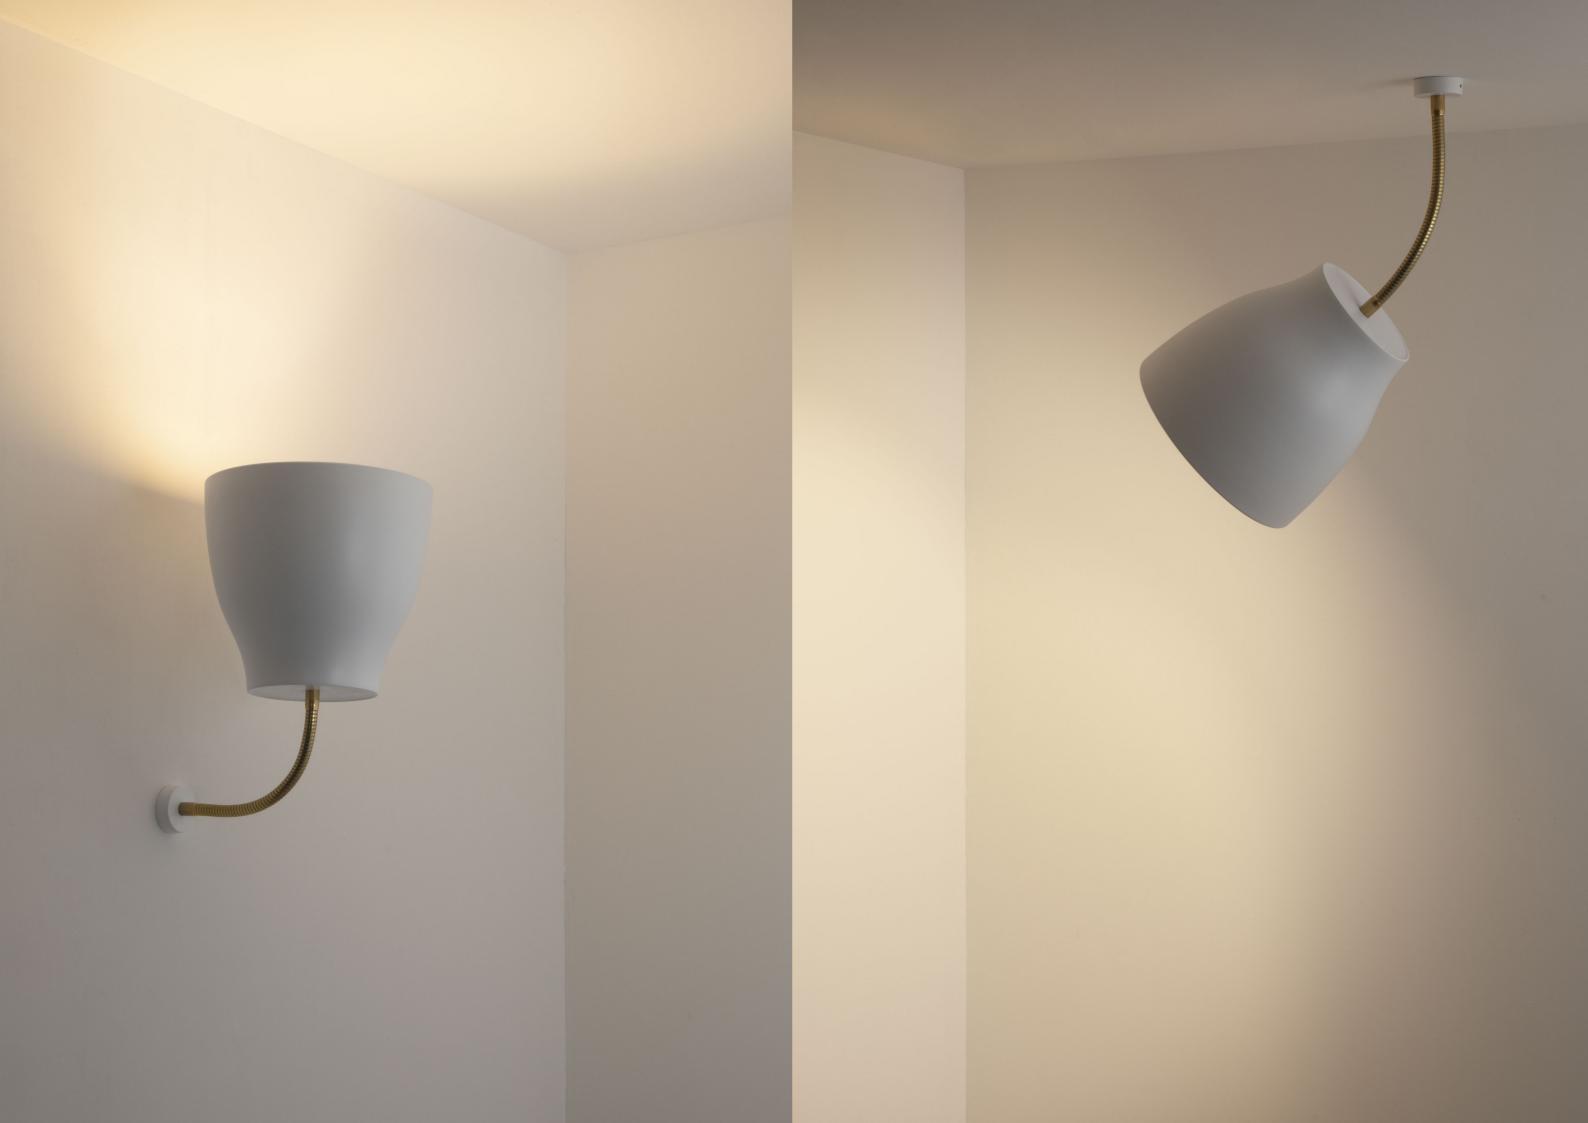

## **GARDEN** XL M S

INDOOR COLLECTION design Gianfranco Marabese 2023

"Garden was born in 1996 as a small aluminium light diffuser hooked to a flexible support that allows it to be oriented. There is a new design, which defines an elegant diffuser, also sought after in the combinations and finishes. New is the technique of the structure, in order to adapt to today's modes of use, types and family, which is enlarged by introducing 2 new sizes. This is how diffusers for high lighting performance and scenic effects take shape, of the product itself, capable of becoming a protagonist in space. In fact, through the flexibility of the supports, there are many possible positions for the diffuser, which customises the lighting effects and directionality of the light".