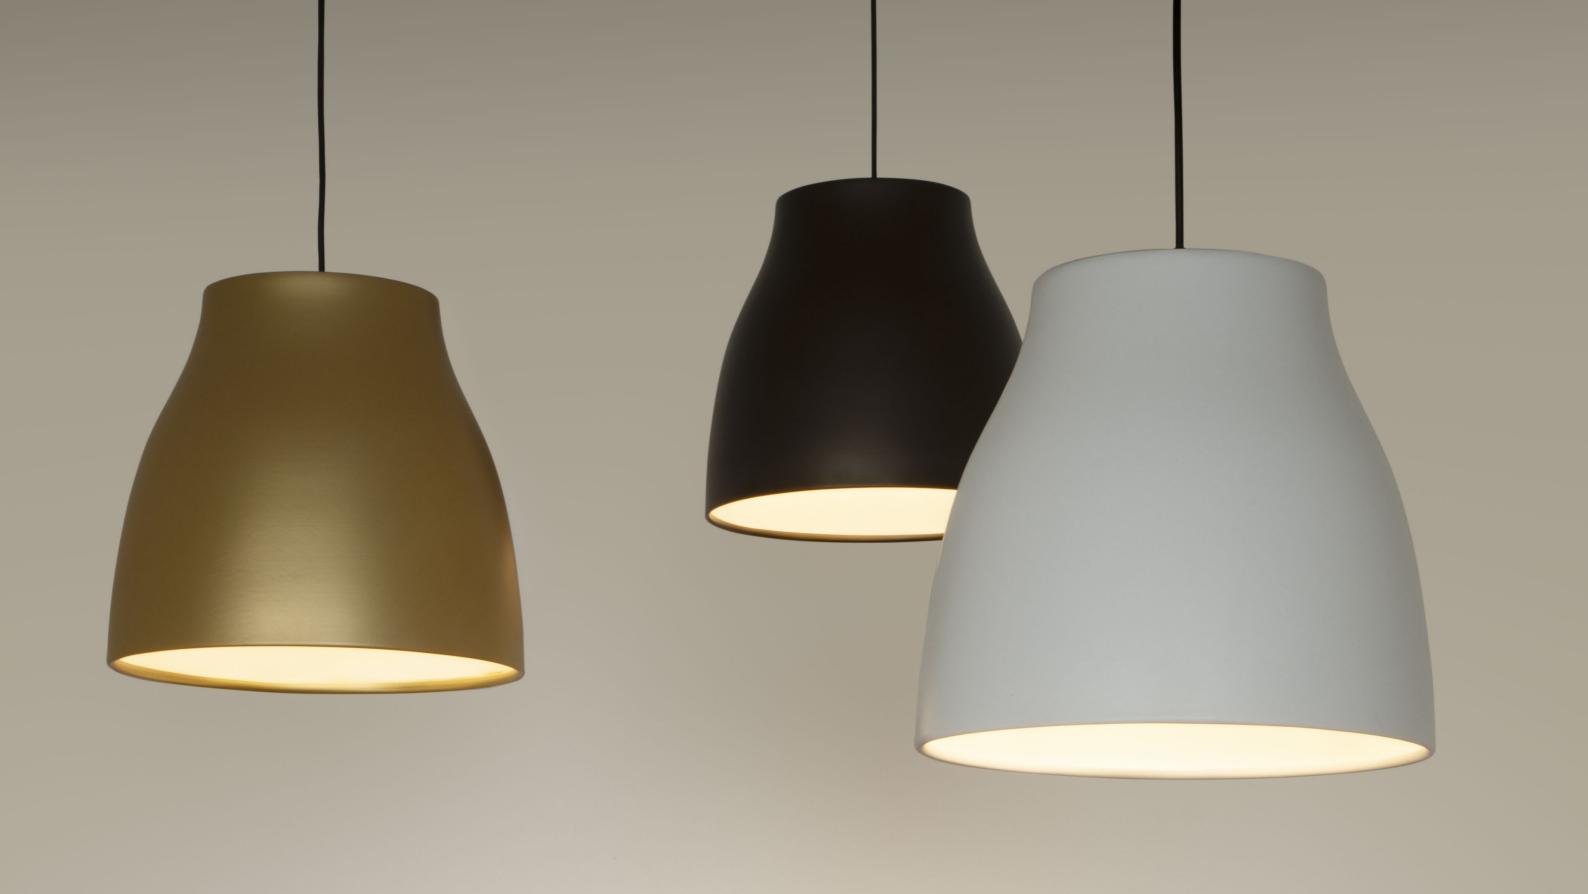

## **GARDEN** XL M S

INDOOR COLLECTION design Gianfranco Marabese 2023

"Garden was born in 1996 as a small aluminium light diffuser hooked to a flexible support that allows it to be oriented. There is a new design, which defines an elegant diffuser, also sought after in the combinations and finishes. New is the technique of the structure, in order to adapt to today's modes of use, types and family, which is enlarged by introducing 2 new sizes. This is how diffusers for high lighting performance and scenic effects take shape, of the product itself, capable of becoming a protagonist in space. In fact, through the flexibility of the supports, there are many possible positions for the diffuser, which customises the lighting effects and directionality of the light".