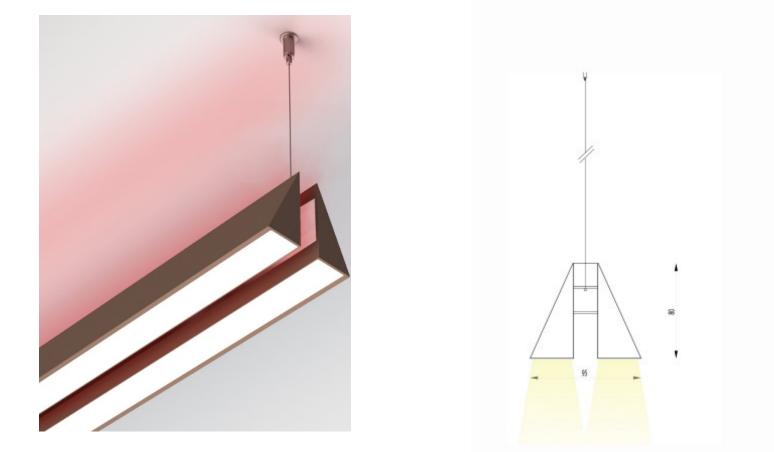

## **Flik Suspencion Light**

Body in extruded aluminum, painted finish. Double installation possibility: if fixed by the narrow side, the lighting effect is diffused, if fixed instead by the wide side, the lighting is grazing. Complete with Light Proof system side-end caps, opal white polycarbonate diffuser and mounting brackets. IP65 Degree of protection.

Lumen:839lm, 897lm, 910lm, 1252lm, 1337lm, 1357lm, 1664lm, 1778lm, 1805lm

Dim:570mm, 850mm, 1130mm

SYDNEY – MELBOURNE – GOLD COAST – PERTH - AUCKLAND G45, 76-84 WATERWAY DRIVE COOMERA, QLD, 4209, AUSTRALIA Phone: +61 417 950 455 IA Email: showroom@gineico.com WWW.GINEICOLIGHTING.COM.AU