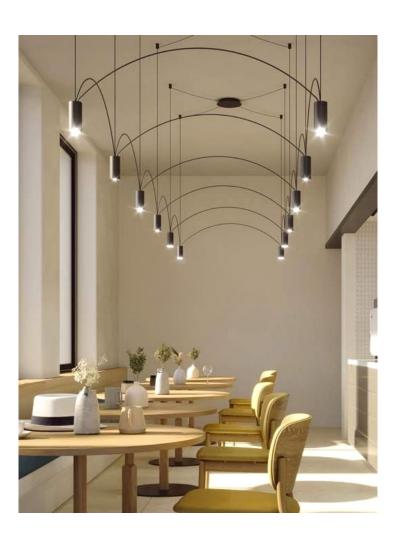

## **Dome 4 Pendant Light**

Inspired by architectural elements, Dome is a modular suspension lighting system in which the body of each lamp is connected to the others by an arch, creating a series of vaults with endless possibilities. The light source is available in either 2700K or 3000K with a 15° or 45° beam angle.

Available in various modular sizes and configurations, in Black or Gold (price varies).

Materials: Aluminium, Iron

Dimensions: H130mm x W 1055mm x D 1055mm | 2000mm Cable Suspension

Dimmable with DALI, PUSH, 1-10V. Rated IP20 suitable for indoor use. Designed by Alessandro Di Prisco