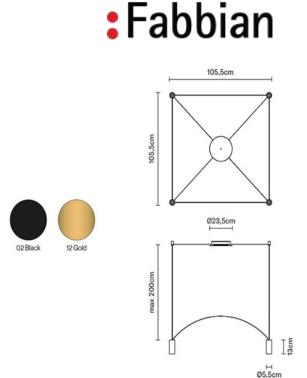

Available in various modular sizes and configurations, in Black or Gold (price varies).

Materials: Aluminium, Iron

Dimensions: H130mm x W 1055mm x D 1055mm | 2000mm Cable Suspension

Dimmable with DALI, PUSH, 1-10V. Rated IP20 suitable for indoor use. Designed by Alessandro Di Prisco

Light source: 4 x 7W LED (Built-In) | 3000K | 3680lm