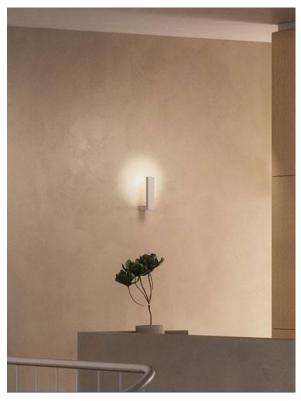

## F70 Lancetta Wall Light

The Lancetta collection consists of a wall lamp in different finishes: white, anthracite, Corten, bronze, and royal gold. The lamp consists of two main parts: the L-shaped aluminium structure and the light source integrated into the upper part; the optics are designed specifically to cast a perfect circle on the wall. Its clean, simple design adapts to different styles of interior, from modern to contemporary classic.