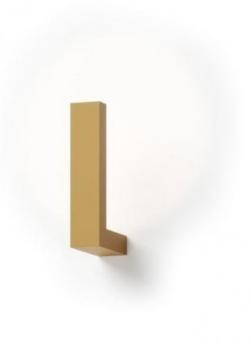

## F70 Lancetta Wall Light

The Lancetta collection consists of a wall lamp in different finishes: white, anthracite, Corten, bronze, and royal gold. The lamp consists of two main parts: the L-shaped aluminium structure and the light source integrated into the upper part; the optics are designed specifically to cast a perfect circle on the wall. Its clean, simple design adapts to different styles of interior, from modern to contemporary classic.

Voltage:220-240V

Light source:LED 1x7W

IP Rating:IP20

Material: Aluminium

Lumens:690 lm

Colour Temparature:2700K,3000K

Finish:

White, Royal gold, ,Anthracite, Bronze