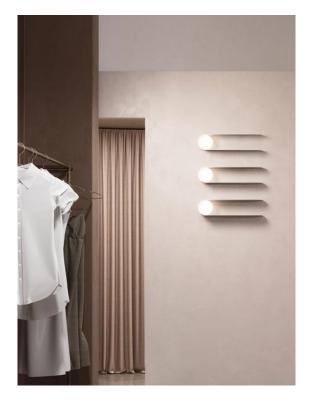

## F67 Comet Wall Light

The Comet range consists of a wall fitting. The diffuser is a sphere of blown glass wrapped by a U-shaped aluminium lampshade painted in the colours anthracite, white, bronze, royal gold, or Corten. It is ideal for public spaces like shops or waiting rooms but also private spaces like hotel bedrooms or rooms of minimalist design.

Voltage:220-240V Light source:G9 1x4,5W LED Dimmable:TRIAC IP Rating:IP40 Materials: Glass, Aluminium Finish: White, Royal gold, Anthracite, Bronze

SYDNEY - MELBOURNE - GOLD COAST - PERTH - AUCKLAND G45, 76-84 WATERWAY DRIVE COOMERA, QLD, 4209, AUSTRALIA Phone: +61 417 950 455 Email: showroom@gineico.com WWW.GINEICOLIGHTING.COM.AU