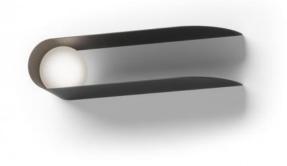

## F67 Comet Wall Light

The Comet range consists of a wall fitting. The diffuser is a sphere of blown glass wrapped by a U-shaped aluminium lampshade painted in the colours anthracite, white, bronze, royal gold, or Corten. It is ideal for public spaces like shops or waiting rooms but also private spaces like hotel bedrooms or rooms of minimalist design.

Voltage:220-240V Light source:G9 1x4,5W LED Dimmable:TRIAC IP Rating:IP40 Materials: Glass, Aluminium Finish: White, Royal gold, Anthracite, Bronze

SYDNEY - MELBOURNE - GOLD COAST - PERTH - AUCKLAND G45, 76-84 WATERWAY DRIVE COOMERA, QLD, 4209, AUSTRALIA Phone: +61 417 950 455 Email: showroom@gineico.com WWW.GINEICOLIGHTING.COM.AU