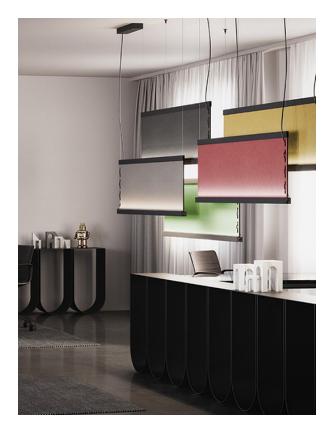

## F68 Etnia Pendant Lamp

Etnia is a collection of indoor pendant lamps with sound absorbing properties, consisting of panels made from recycled PET covered in coloured fabric. The black anodised aluminium structure has an upper diffuser in opaline PMMA (Polymethylmethacrylate) and a lower diffuser in micro-prismated PMMA. The panels are lined with sound-absorbing fabrics in various colours and are available with customised finishes. These colours and textures create an interaction with the light, giving it dynamism and helping to define a perfect synthesis between the technical world and the decorative world.

Voltage:110-230V IP Rating:IP40 Materials: Recycled PET , Aluminum Protocol: On/Off, Push 1..10V, Phase out, Dali Size:90cm, 150cm Version: Strawberry Red, Sand Beige, Blue Jeans, Mustard, Reseda Green, Light Grey