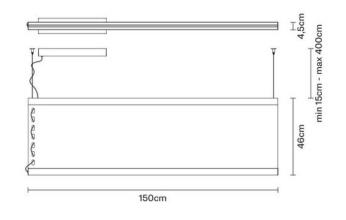

Voltage:110-230V IP Rating:IP40 Materials: Recycled PET , Aluminum Protocol: On/Off, Push 1..10V, Phase out, Dali Size:90cm, 150cm Version: Strawberry Red, Sand Beige, Blue Jeans, Mustard, Reseda Green, Light Grey