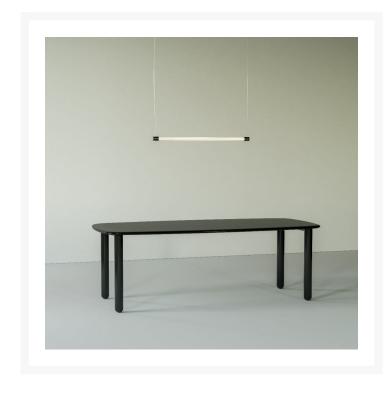

## OORT

Jacopo Roda, 2022

The OORT system is composed of tubular elements made of borosilicate glass. Inside them are flexible LED light tubes of the latest generation, easily replaceable, with perfectly uniform 360° light emission and certified also for outdoor use. The borosilicate glass is ribbed on the inside, a feature that enhances the light by making it warm and welcoming, brings out the effect of light and shadow, and allows easy cleaning of the smooth outer surface. The light is diffuse, dimmable and available at 3000K (1900Lm/m) or Dim To Warm which allows to change the colour temperature, by dimming, from minumum 1800K to 4000K at maximum intensity. The fluxis dimmer-dependent at 2700K on request.

The suspension version is available in horizontal and vertical models, both also in multiple compositions and different heights. Off-centre ceiling rose for electrical connection in white finish. Dimmable ballast. Integrated LED.