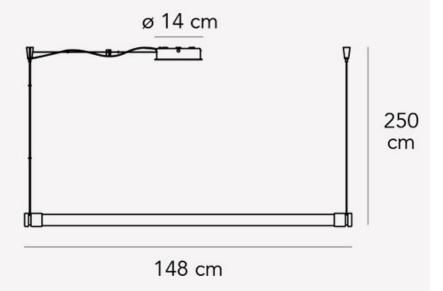

The suspension version is available in horizontal and vertical models, both also in multiple compositions and different heights. Off-centre ceiling rose for electrical connection in white finish. Dimmable ballast. Integrated LED.