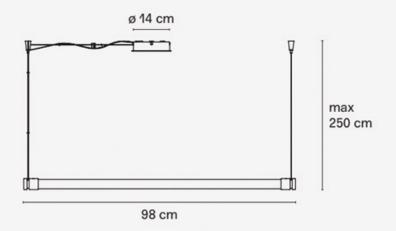

The suspension version is available in horizontal and vertical models, both also in multiple compositions and different heights. Off-centre ceiling rose for electrical connection in white finish. Dimmable ballast. Integrated LED.