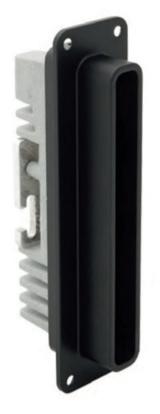

## 5682 Urano Trimless Slot Step Light

## Urano is an elegant floor washing courtesy light and provides a discrete, anti-glare low level lighting solution.

With a carefully positioned downward facing LED module, the luminaire's output is focused towards the floor and provides an attractive 'arrow' of light. This particular version has a bezel-less design and can be almost invisibly incorporated into furniture, GRP mouldings or other surfaces. The fitting must be secured from the rear.

G45, 76-84 WATERWAY DRIVE COOMERA, QUEENSLAND, 4209, AUSTRALIA PHONE: (+61) 7 5556 0244 EMAIL: SALES@GINEICOMARINE.COM.AU WWW.GINEICOMARINE.COM.AU

- Power LED in either 3200°K or 4000°K
- Attractive floor washing lighting effect
- Anti-glare lighting solution
- Bezel-less design allows the fitting to be seemlessly incorporated into a surface
- Dimmable
- Weight (kg) 0.14
- Manufacturer Foresti & Suardi
- Installation Recessed
- Light Element Type
  Power LED
- Wattage 1.5W
- CRI >80.00
- Input Voltage 10-30Vdc
- IP Rating IP65
- Dimmer Yes
- Cut-out Size (mm) 14.00 x 100.00
- Depth (mm) 30.00
- Finish Black