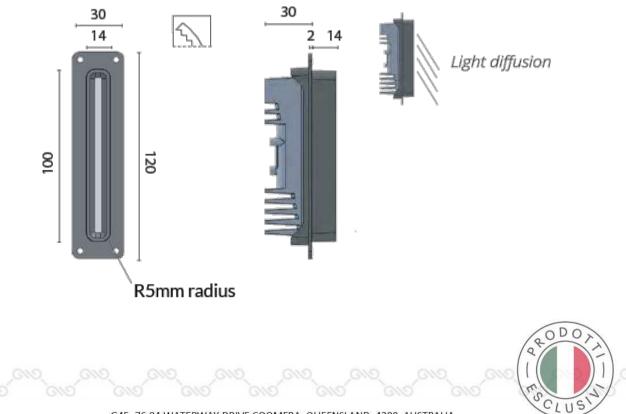

G45, 76-84 WATERWAY DRIVE COOMERA, QUEENSLAND, 4209, AUSTRALIA PHONE: (+61) 7 5556 0244 EMAIL: SALES@GINEICOMARINE.COM.AU WWW.GINEICOMARINE.COM.AU

- Power LED in either 3200°K or 4000°K
- Attractive floor washing lighting effect
- Anti-glare lighting solution
- Bezel-less design allows the fitting to be seemlessly incorporated into a surface
- Dimmable
- Weight (kg) 0.14
- Manufacturer Foresti & Suardi
- Installation Recessed
- Light Element Type
  Power LED
- Wattage 1.5W
- CRI >80.00
- Input Voltage 10-30Vdc
- IP Rating IP65
- Dimmer Yes
- Cut-out Size (mm) 14.00 x 100.00
- Depth (mm) 30.00
- Finish Black