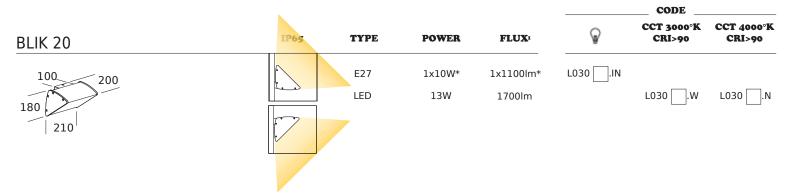

ry high temperatures. Led version equipped with SMD Led circuit with high color rendering index (CRI90) and highenergy efficiency. Laser-cut metal dissipating plate. Built-in electronic ballast. DM version equipped with dimmable ballast with DALI/PUSH interface. All the electronic ballasts are equipped with thermal and short-circuit protection, against overvoltage and overloading. EM version, in always-on mode, is equipped with an environmentally friendly NiMH (nickel-metal hydride) battery, thanks to the absence of cadmium. The EM version is equipped with a battery status indicator Led.



SYDNEY - MELBOURNE - GOLD COAST - PERTH - AUCKLAND G45, 76-84 WATERWAY DRIVE COOMERA, QLD, 4209, AUSTRALIA Phone: +61 417 950 455 Email: showroom@gineico.com WWW.GINEICOLIGHTING.COM.AU

## GND GINEICO



| BLIK 30 - BLIK 30S | IP65 | түре     | POWER  | <b>FLUX</b> <sup>1</sup> | $\mathbb{P}$ | CCT 3000°K<br>CRI>90 | CCT 4000°K<br>CRI>90 |
|--------------------|------|----------|--------|--------------------------|--------------|----------------------|----------------------|
|                    |      | BLIK 30  |        |                          |              |                      |                      |
| 100 200            |      | E27      | 1x12W* | 1x1320lm*                | L031 .IN     |                      |                      |
| 100                |      | LED      | 23W    | 3120lm                   |              | L031 .W              | L031.N               |
| 180                |      | LED EM   | 23W    | 3120lm                   |              | L031 .WE1