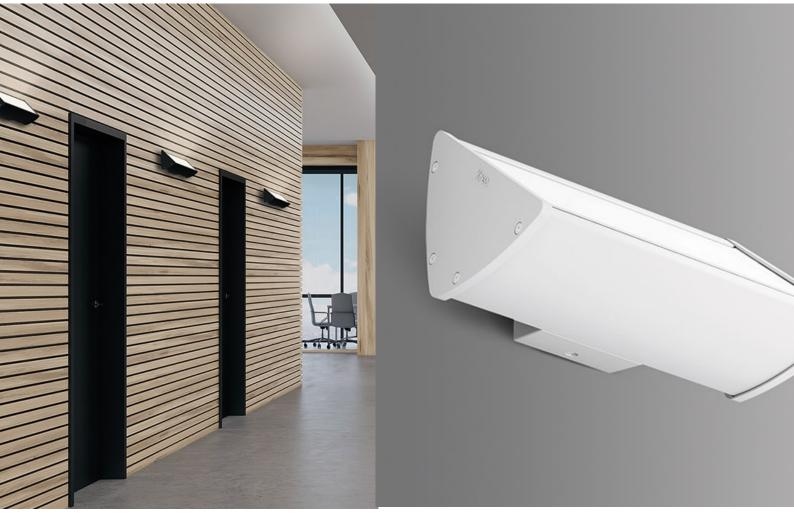

Wall lamp for direct or indirect light depending on the installation. Structure in extruded aluminium alloy 6060/T6. Die-cast aluminium details. Polyester powder coating and phosphate treatment to increase corrosion resistance. Diffuser made of opal polycarbonate, specific for Led, which

combines maximum brightness with the ability to avoid the dot effect of Led. AISI 316 stainless steel screws. Silicone gasket suitable to withstand very high temperatures. Led version equipped with SMD Led circuit with high color rendering index (CRI90) and highenergy efficiency. Laser-cut metal dissipating plate. Built-in electronic ballast. DM version equipped with dimmable ballast with DALI/PUSH interface. All the electronic ballasts are equipped with thermal and short-circuit protection, against overvoltage and overloading. EM version, in always-on mode, is equipped with an environmentally friendly NiMH (nickel-metal hydride) battery, thanks to the absence of cadmium. The EM version is equipped with a battery status indicator Led.