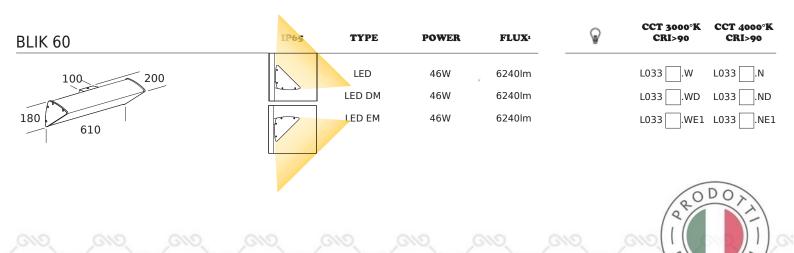

E27      | 1x12W* | 1x1320lm*                | L031 .IN     |                      |                      |
| 100                |      | LED      | 23W    | 3120lm                   |              | L031 .W              | L031.N               |
| 180                |      | LED EM   | 23W    | 3120lm                   |              | L031 .WE1            | L031.NE1             |
|                    |      | BLIK 30S |        |                          |              |                      |                      |
|                    |      | LED      | 46W    | 6240lm                   |              | L032 .W              | L032 .N              |
|                    |      | LED DM   | 46W    | 6240lm                   |              | L032 .WD             | L032 .ND             |



SYDNEY – MELBOURNE – GOLD COAST – PERTH - AUCKLAND G45, 76-84 WATERWAY DRIVE COOMERA, QLD, 4209, AUSTRALIA Phone: +61 417 950 455 Email: showroom@gineico.com WWW.GINEICOLIGHTING.COM.AU S

CLUS