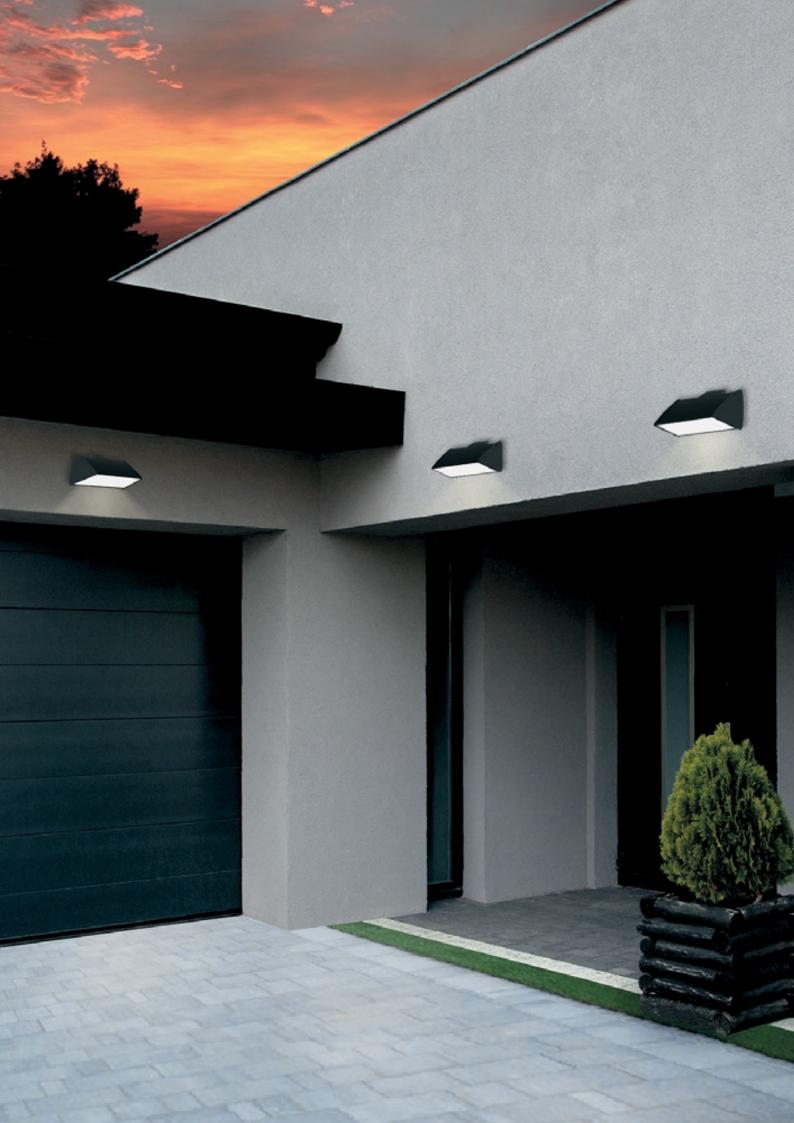

Wall lamp for direct or indirect light depending on the installation. Structure in extruded aluminium alloy 6060/T6. Die-cast aluminium details. Polyester powder coating and phosphate treatment to increase corrosion resistance. Diffuser made of opal polycarbonate, specific for Led, which

combines maximum brightness with the ability to avoid the dot effect of Led. AISI 316 stainless steel screws. Silicone gasket suitable to withstand very high temperatures. Led version equipped with SMD Led circuit with high color rendering index (CRI90) and highenergy efficiency. Laser-cut metal dissipating plate. Built-in electronic ballast. DM version equipped with dimmable ballast with DALI/PUSH interface. All the electronic ballasts are equipped with thermal and short-circuit protection, against overvoltage and overloading. EM version, in always-on mode, is equipped with an environmentally friendly NiMH (nickel-metal hydride) battery, thanks to the absence of cadmium. The EM version is equipped with a battery status indicator Led.

## GND GINEICO

| BLIK 30 - BLIK 30S | IP65 | түре     | POWER  | <b>FLUX</b> <sup>1</sup> | $\mathbb{P}$ | CCT 3000°K<br>CRI>90 | CCT 4000°K<br>CRI>90 |
|--------------------|------|----------|--------|--------------------------|--------------|----------------------|----------------------|
|                    |      | BLIK 30  |        |                          |              |                      |                      |
| 100 200            |      | E27      | 1x12W* | 1x1320lm*                | L031 .IN     |                      |                      |
| 100                |      | LED      | 23W    | 3120lm                   |              | L031 .W              | L031.N               |
| 180                |      | LED EM   | 23W    | 3120lm                   |              | L031 .WE1            | L031.NE1             |
|                    |      | BLIK 30S |        |                          |              |                      |                      |
|                    |      | LED      | 46W    | 6240lm                   |              | L032 .W              | L032 .N              |
|                    |      | LED DM   | 46W    | 6240lm                   |              | L032 .WD             | L032 .ND             |