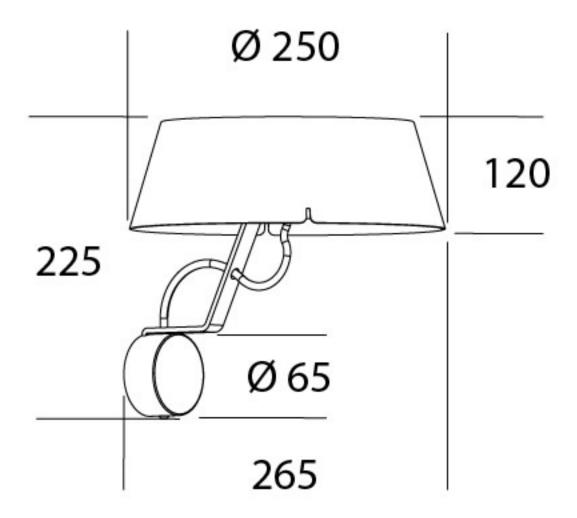

by 6366 DownTown

Wall lamps for direct non-glare lighting. Metal frame with laser-cut details. All versions have the inside of the diffuser painted white to improvelight reflection. The white version has a red cotton covered power cable, the black version has a white cotton covered power cable. Screen made of opal polycarbonate, specifically for Led, which combines maximum brightness with the ability to avoid the spot effect of Led. Equipped with SMD Led circuit with high color rendering index (CRI90) and high-energy efficiency. Laser -cut metal dissipating plate. Built-in electronic ballast.