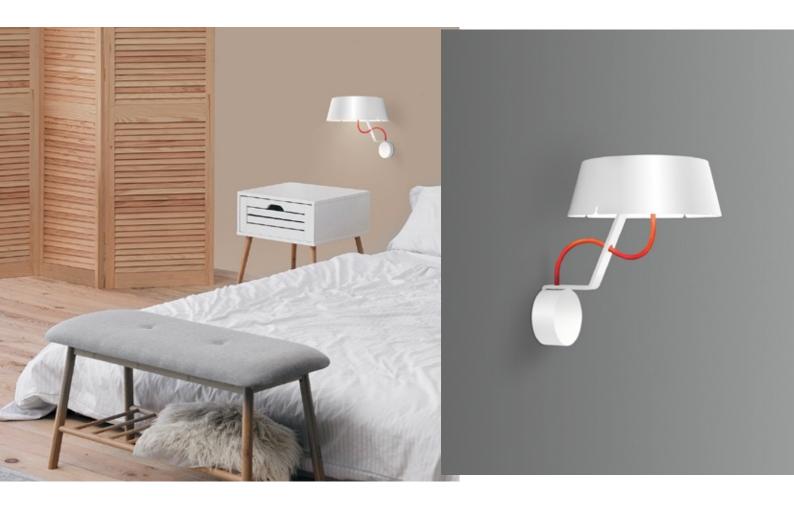

by 6366 DownTown

Wall lamps for direct non-glare lighting. Metal frame with laser-cut details. All versions have the inside of the diffuser painted white to improvelight reflection. The white version has a red cotton covered power cable, the black version has a white cotton covered power cable. Screen made of opal polycarbonate, specifically for Led, which combines maximum brightness with the ability to avoid the spot effect of Led. Equipped with SMD Led circuit with high color rendering index (CRI90) and high-energy efficiency. Laser -cut metal dissipating plate. Built-in electronic ballast.