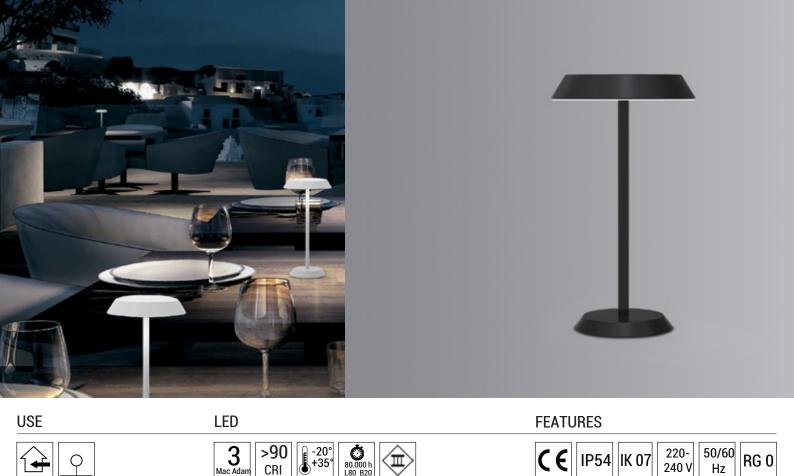

by 6366 DownTown

Rechargeable table lamp, for illuminating places where there is no possibility of connecting to the electrical system. Ideal for all environments where direct and, at the same time, enveloping light is required. High visual comfort given by the shape of the lamp itself. Aluminium structure, painted steel base. Opal acrylic screen designed for the best light diffusion. Equipped with a SMD Led circuit with a high color rendering index (CRI90) powered by internal rechargeable batteries. The lamp switches by a touch button, located under the Led circuit, with the possibility of choosing two levels of luminous intensity. Battery life is guarantee for 8 hours at full power and recharging in 5-6 hours by micro USB type C located under the Led circuit. The battery charger is included with the lamp IP54 protection rating makes it suitable for both indoor and outdoor use.

CODE CCT 3000°K **TYPE** IP54 FLUX<sup>1</sup> LIFE RECHARGE **POWER** CRI>90 **VITTORINA** LED 3W 200lm 8 h 5/6 h L176 .W 120 Rechargeable LED 280 Complete of charger with type C micro USB input.