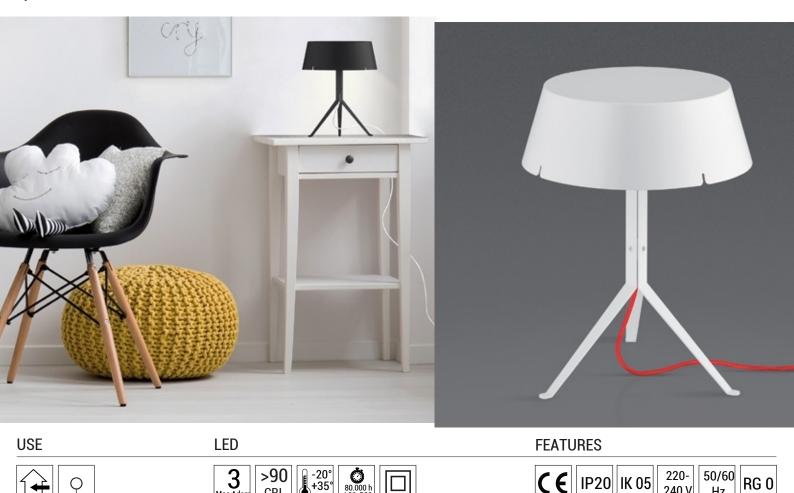

by 6366 DownTown

Table lamps for direct non-glare lighting. Metal frame with laser-cut details. All versions have the inside of the diffuser painted white to improve light reflection. The white version has a red cotton covered power cable, the black version has a white cotton covered power cable. Screen made of opal polycarbonate, specifically for Led, which combines maximum brightness with the ability to avoid the spot effect of Led. Equipped with SMD Led circuit with high color rendering index (CRI90) and high-energy efficiency. Laser-cut metal dissipating plate. Built-in electronic ballast.

All the electronic ballasts are equipped with thermal and short-circuit protection, against overvoltage and overloading. All lamps are equipped with cable switch and 2-pin 10A plug.

| ASIA-P |      | ТҮРЕ | POWER | FLUX <sup>2</sup> | CODE |                      |                      |
|--------|------|------|-------|-------------------|------|----------------------|----------------------|
|        | IP20 |      |       |                   | ©    | CCT 3000°K<br>CRI>90 | CCT 4000°K<br>CRI>90 |
| 330    |      | LED  | 8W    | 1090lm            |      | L009W                | L009                 |
|        |      |      |       |                   |      |                      |                      |

| ASIA-G | IP20 | ТҮРЕ | POWER | FLUX <sup>1</sup> | • | CCT 3000°K<br>CRI>90 | CCT 4000°K<br>CRI>90 |
|--------|------|------|-------|-------------------|---|----------------------|----------------------|
| 350    |      | LED  | 15W   | 2070lm            |   | L010                 | L010 .N              |
| 500    |      |      |       |                   |   |                      |                      |