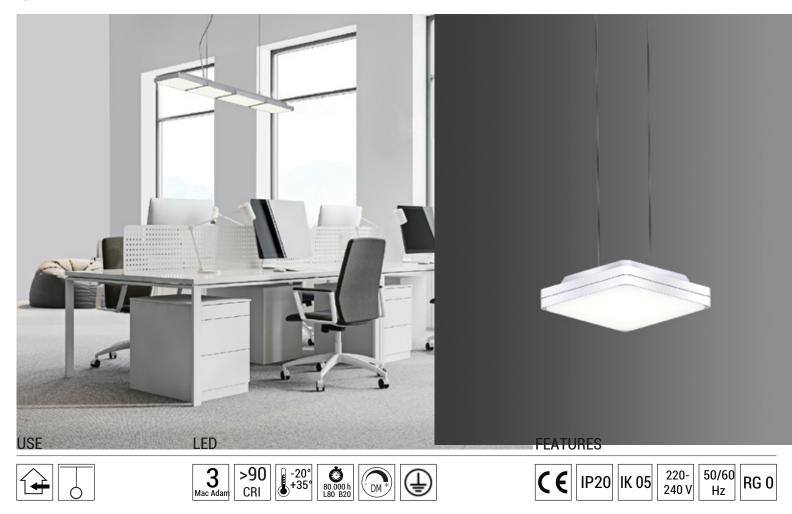

by KD Lab

Suspension lamp for direct but not glaring light. Upper structure in matt white painted metal. Base and outer ring in matt white opaque polycarbonate. Transparent polycarbonate diffuser, with opal polycarbonate film, specific for Led, which combines maximum brightness with the ability to avoid the dotted effect of Led. Metal top cover painted matt white. Steel support ropes, transparent PVC coated power cord. Rubber gasket. Equipped with SMD Led circuit with high color rendering index (CRI90) and high-energy efficiency. The Led circuit is self-dissipating. Electronic ballast incorporated in the top cover. DM version equipped with dimmable power supply with DALI/PUSH interface. All electronic ballasts are equipped with thermal and short-circuit protection against overvoltage and overloading.