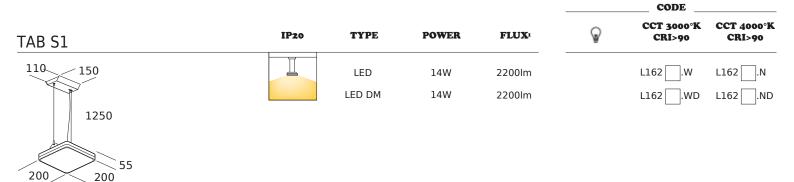

by KD Lab

Suspension lamp for direct but not glaring light. Upper structure in matt white painted metal. Base and outer ring in matt white opaque polycarbonate. Transparent polycarbonate diffuser, with opal polycarbonate film, specific for Led, which combines maximum brightness with the ability to avoid the dotted effect of Led. Metal top cover painted matt white. Steel support ropes, transparent PVC coated power cord. Rubber gasket. Equipped with SMD Led circuit with high color rendering index (CRI90) and high-energy efficiency. The Led circuit is self-dissipating. Electronic ballast incorporated in the top cover. DM version equipped with dimmable power supply with DALI/PUSH interface. All electronic ballasts are equipped with thermal and short-circuit protection against overvoltage and overloading.