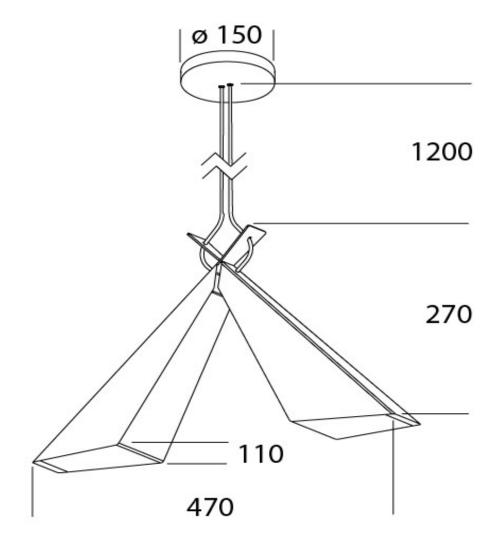

Suspension lamp for direct non-glare lighting. Bent metal structure with laser-cut details. Painted metal top cover matching the color of the structure. Power cable covered in white PVC. All versions have the inside of the diffuser painted white to improve light reflection. Screen made of opal polycarbonate, specifically for Led, which combines maximum brightness with the ability to avoid the spot effect of Led. Equipped with SMD Led circuit with high color rendering index (CRI90) and high-energy efficiency. Laser-cut aluminium dissipating plate. Electronic ballast incorporated in the top cover. DM version equipped with dimmable ballast with DALI/PUSH interface. All electronic ballasts are equipped with thermal and short-circuit protection against overloading and overvoltage