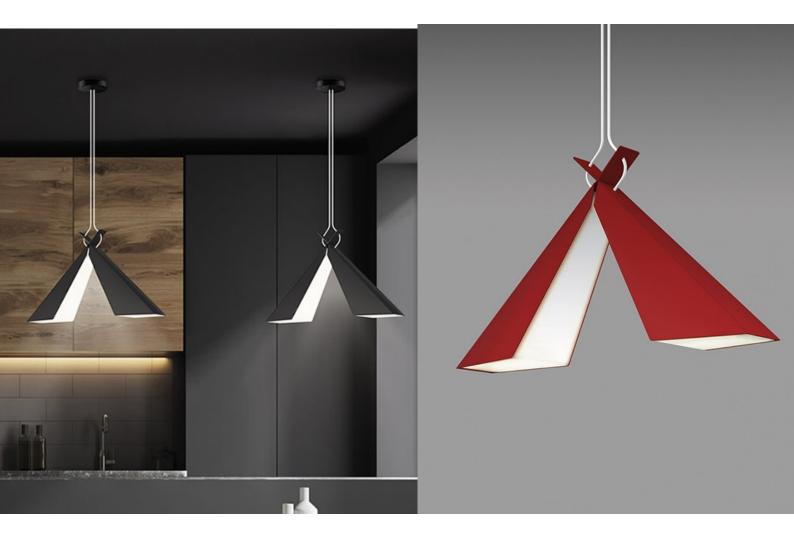

Suspension lamp for direct non-glare lighting. Bent metal structure with laser-cut details. Painted metal top cover matching the color of the structure. Power cable covered in white PVC. All versions have the inside of the diffuser painted white to improve light reflection. Screen made of opal polycarbonate, specifically for Led, which combines maximum brightness with the ability to avoid the spot effect of Led. Equipped with SMD Led circuit with high color rendering index (CRI90) and high-energy efficiency. Laser-cut aluminium dissipating plate. Electronic ballast incorporated in the top cover. DM version equipped with dimmable ballast with DALI/PUSH interface. All electronic ballasts are equipped with thermal and short-circuit protection against overloading and overvoltage