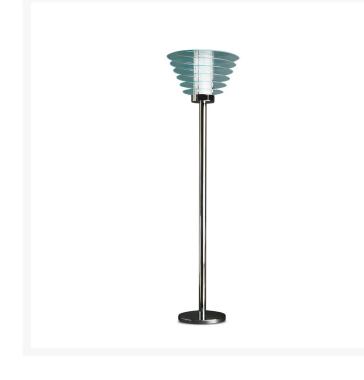

## **0024 LARGE**

Gio Ponti, 1933

A series of horizontal discs in clear tempered glass for a true light installation. Available in floor and suspension versions, also in an XXL size with triple the diameter of the classic lamp, reaching 150 cm. Its jumbo personality brings timeless elegance to even the largest of interiors.

Floor lamp with diffused light dimmable with sliding switch. Chromed metal frame. Discs made of transparent temperend glass. Central diffuser made of sandblasted and heat-resistant glass. Black power cable, dimmer and plug. Schuko plug, adapter and bulb not included.