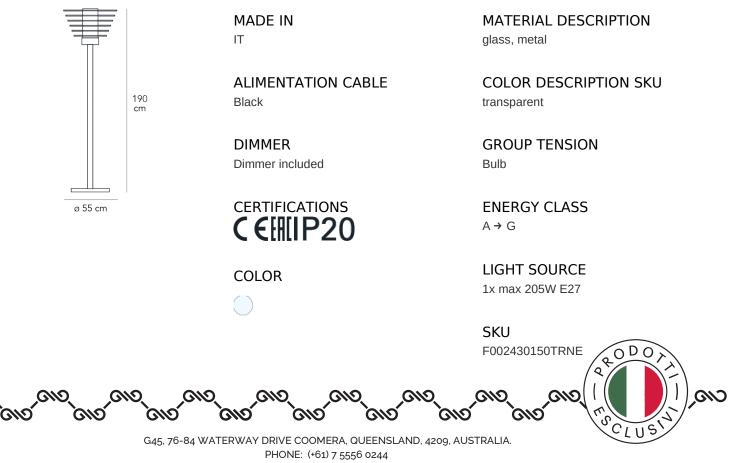

Floor lamp with diffused light dimmable with sliding switch. Chromed metal frame. Discs made of transparent temperend glass. Central diffuser made of sandblasted and heat-resistant glass. Black power cable, dimmer and plug. Schuko plug, adapter and bulb not included.