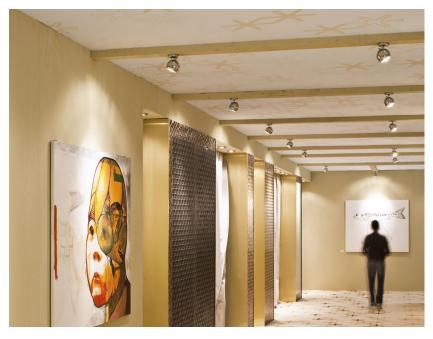

# : Fabbian

# **BELUGA STEEL**

# D57G1115

Marc Sadler







#### **Dimensions**



#### Description

Wall/ceiling lamp with polished chrome-plated metal structure and adjustable diffuser.

Voltage

220-240V

Socket

1xGU10

Light source and alternative bulbs

cod. A11105C01

GU10 1x7W - LED Max Watt. 50W

Material

Metal

Available diffuser colours

Chrome

Available structure colours

Chrome

Multiple

wall/ceiling

Not included accessories

Bulb

Weight Lamp

Net: 0.35 kg

**Packaging** 

Gross weight: 0.42 kg Volume: 0.004 m<sup>3</sup> Number of boxes: 1

**Specs** 

IP20









Track pendant Spot on track

# : Fabbian

## **BELUGA STEEL**

# D57G1915

Marc Sadler









#### Description

Wall/ceiling lamp with polished chrome-plated metal structure and adjustable diffusers.

Voltage

220-240V

Socket

2xGU10

Light source and alternati