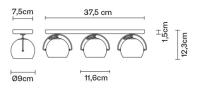

# D57G2115

Marc Sadler

#### Description

Wall/ceiling lamp with polished chrome-plated metal structure and adjustable diffusers.

Voltage 220-240V

Socket 3xGU10

Light source and alternative bulbs cod. A11105C01

GU10 3x7W - LED Max Watt. 3x50W Material

Metal

Available diffuser colours

Chrome

Available structure colours

Chrome