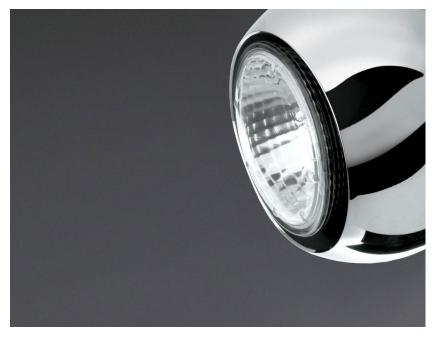

#### Description

Wall/ceiling lamp with polished chrome-plated metal structure and adjustable diffuser.

Voltage

220-240V

Socket

1xGU10

Light source and alternative bulbs

cod. A11105C01

GU10 1x7W - LED Max Watt. 50W

Material

Metal

Available diffuser colours

Chrome

Available structure colours

Chrome

Multiple