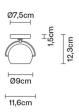

# : Fabbian

# **BELUGA STEEL**

# D57G1115

Marc Sadler







#### **Dimensions**



#### Description

Wall/ceiling lamp with polished chrome-plated metal structure and adjustable diffuser.

Voltage

220-240V

Socket

1xGU10

Light source and alternative bulbs

cod. A11105C01

GU10 1x7W - LED Max Watt. 50W

Material

Metal

Available diffuser colours

Chrome

Available structure colours

Chrome

Multiple

wall/ceiling

Not included accessories

Bulb

Weight Lamp

Net: 0.35 kg

**Packaging** 

Gross weight: 0.42 kg Volume: 0.004 m<sup>3</sup> Number of boxes: 1

**Specs** 

IP20









Track pendant Spot on track

# : Fabbian

## **BELUGA STEEL**

# D57G1915

Marc Sadler









#### Description

Wall/ceiling lamp with polished chrome-plated metal structure and adjustable diffusers.

Voltage

220-240V

Socket

2xGU10

Light source and alternative bulbs

cod. A11105C01