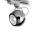

#### Description

Wall/ceiling lamp with polished chrome-plated metal structure and adjustable diffuser.

Voltage

220-240V

Socket

1xGU10

Light source and alternative bulbs

cod. A11105C01

GU10 1x7W - LED Max Watt. 50W

Material

Metal

Available diffuser colours

Chrome

Available structure colours

Chrome

Multiple