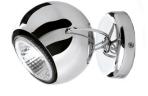

#### Description

Wall/ceiling lamp with polished chrome-plated metal structure and adjustable diffuser.

Voltage

220-240V

Socket

1xGU10

Light source and alternative bulbs

cod. A11105C01

GU10 1x7W - LED Max Watt. 50W

Material

Metal

Available diffuser colours

Chrome

Available structure colours

Chrome

Multiple

wall/ceiling

Not included accessories

Bulb

Weight Lamp

Net: 0.35 kg

**Packaging** 

Gross weight: 0.42 kg Volume: 0.004 m<sup>3</sup> Number of boxes: 1

**Specs** 