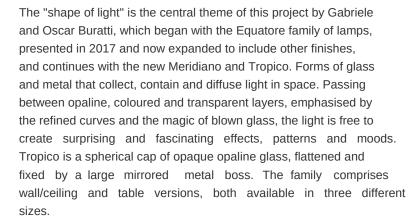

## TROPICO MEDIA

Gabriele e Oscar Buratti, 2020

The "shape of light" is the central theme of this project by Gabriele and Oscar Buratti, which began with the Equatore family of lamps, presented in 2017 and now expanded to include other finishes, and continues with the new Meridiano and Tropico. Forms of glass and metal that collect, contain and diffuse light in space. Passing between opaline, coloured and transparent layers, emphasised by the refined curves and the magic of blown glass, the light is free to create surprising and fascinating effects, patterns and moods. Tropico is a spherical cap of opaque opaline glass, flattened and fixed by a large mirrored metal boss. The family comprises wall/ceiling and table versions, both available in three different sizes.

## TROPICO GRANDE

Gabriele e Oscar Buratti, 2020

The "shape of light" is the central theme of this project by Gabriele and Oscar Buratti, which began with the Equatore family of lamps, presented in 2017 and now expanded to include other finishes, and continues with the new Meridiano and Tropico. Forms of glass and metal that collect, contain and diffuse light in space. Passing between opaline, coloured and transparent layers, emphasised by the refined curves and the magic of blown glass, the light is free to create surprising and fascinating effects, patterns and moods. Tropico is a spherical cap of opaque opaline glass, flattened and fixed by a large mirrored metal boss. The family comprises wall/ceiling and table versions, both available in three different sizes.