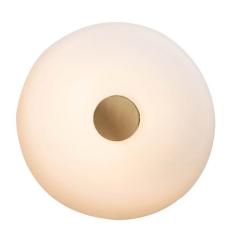

## TROPICO PICCOLA

Gabriele e Oscar Buratti, 2020

Wall lamp with diffused phase-cut dimmable light. Diffuser in etched opaline blown glass. Central button available in gold or black nickel-plated. Integrated LED.

| ø 24<br>cm | MADE IN               | MATERIAL DESCRIPTION glass, galvanized metal |
|------------|-----------------------|----------------------------------------------|
|            | DIMMER Dimmable       | COLOR DESCRIPTION SKU                        |
| 7,3 cm     | CERTIFICATIONS CEIP20 | GROUP TENSION Integrated Led                 |
|            | COLOR                 | ENERGY CLASS A++ >> A                        |
|            | *                     |                                              |