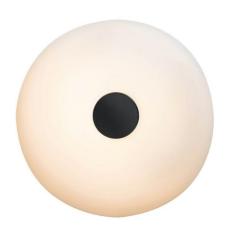

## TROPICO PICCOLA

Gabriele e Oscar Buratti, 2020

Wall lamp with diffused phase-cut dimmable light. Diffuser in etched opaline blown glass. Central button available in gold or black nickel-plated. Integrated LED.

## TROPICO MEDIA

Gabriele e Oscar Buratti, 2020

The "shape of light" is the central theme of this project by Gabriele and Oscar Buratti, which began with the Equatore family of lamps, presented in 2017 and now expanded to include other finishes, and continues with the new Meridiano and Tropico. Forms of glass and metal that collect, contain and diffuse light in space. Passing between opaline, coloured and transparent layers, emphasised by the refined curves and the magic of blown glass, the light is free to create surprising and fascinating effects, patterns and moods. Tropico is a spherical cap of opaque opaline glass, flattened and fixed by a large mirrored metal boss. The family comprises wall/ceiling and table versions, both available in three different sizes.

## TROPICO GRANDE

Gabriele e Oscar Buratti, 2020

The "shape of light" is the central theme of this project by Gabriele and Oscar Buratti, which began with the Equatore family of lamps, presented in 2017 and now expanded to include other finishes, and continues with the new Meridiano and Tropico. Forms of glass and metal that collect, contain and diffuse light in space. Passing between opaline, coloured and transparent layers, emphasised by the refined curves and the magic of blown glass, the light is free to create surprising and fascinating effects, patterns and moods. Tropico is a spherical cap of opaque opaline glass, flattened and fixed by a large mirrored metal boss. The family comprises wall/ceiling and table versions, both available in three different sizes.