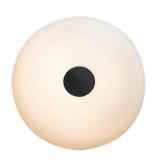

## TROPICO PICCOLA

Gabriele e Oscar Buratti, 2020

Wall lamp with diffused phase-cut dimmable light. Diffuser in etched opaline blown glass. Central button available in gold or black nickel-plated. Integrated LED.

Wall lamp with diffused phase-cut dimmable light. Diffuser in etched opaline blown glass. Central button available in gold or black nickel-plated. Integrated LED.

|        | ø 36<br>cm |
|--------|------------|
| 9,8 cm |            |

Wall lamp with diffused phase-cut dimmable light. Diffuser in etched opaline blown glass. Central button available in gold or black nickel-plated. Integrated LED.

MADE IN MATERIAL DESCRIPTION

IT glass, galvanized metal