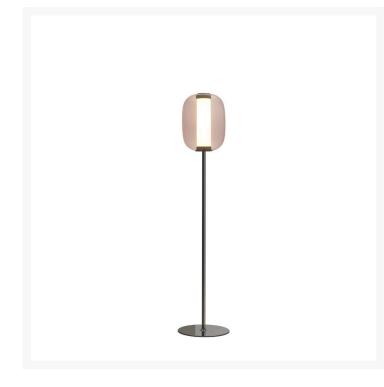

## **MERIDIANO**

Gabriele e Oscar Buratti, 2020

The «shape of light» is the central theme of this project by Gabriele and Oscar Buratti, which began with the Equatore family of lamps, presented in 2017 and now expanded to include other finishes, and continues with the new Tropico and Meridiano. The latest family now featuring the new floor-standing version. Forms of glass and metal that collect, contain and diffuse light in space. Passing between opaline, coloured and transparent layers, emphasised by the refined curves and the magic of blown glass, the light is free to create surprising and fascinating effects, patterns and moods.

Dimmable diffused-light floor lamp. Nickel-plated metal base and stem. External diffuser in blown glass. Internal diffuser in internally painted Pyrex glass. Black power cable, dimmer and plug. Power supply with interchangeable plugs (uk - usa - europe - australia). Integrated LED.