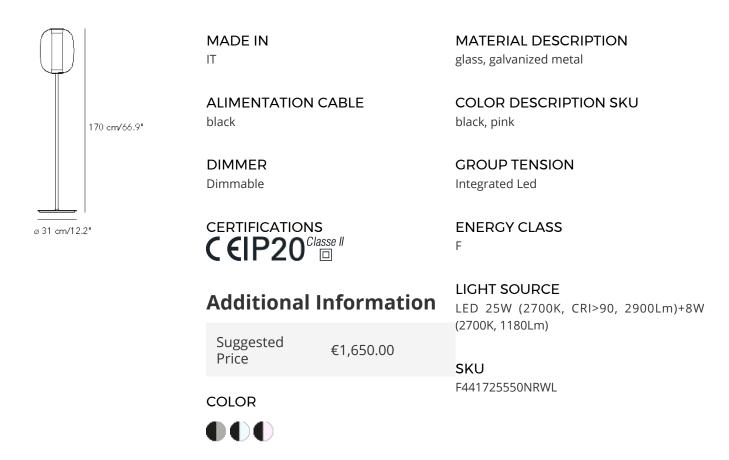

Dimmable diffused-light floor lamp. Nickel-plated metal base and stem. External diffuser in blown glass. Internal diffuser in internally painted Pyrex glass. Black power cable, dimmer and plug. Power supply with interchangeable plugs (uk - usa - europe - australia). Integrated LED.