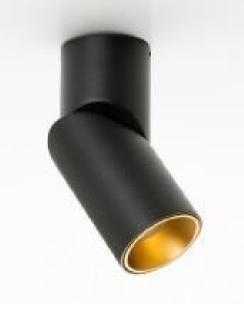

## **SPLIT CAN LIGHT**

Cylinderical surface mounted LED downlight for interior use. The Split LED Can Light features a 90°diagonal split that allows for the fitting to be tilted and then rotated 360°. The lamp is set back for reduced glare. Available white, black or gold finish. Includes integrated 400mA driver.

- MATERIAL Powder coated Aluminium Body, Pure Aluminium Reflector
- DIMENSIONS Diameter: 63mm; Height: 181mm
- Wattage 9W
- Lumen Output 650 lms
- Beam Angle 38 deg
- Dimming ND (Non-Dim), PH (Phase)
- Finish White or Black
- Internal Baffle Finish Black, Gold, White
- Surface Mounted
- Adjustable