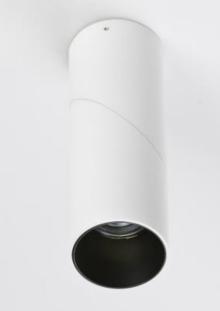

## **SPLIT CAN LIGHT**

Cylinderical surface mounted LED downlight for interior use. The Split LED Can Light features a 90°diagonal split that allows for the fitting to be tilted and then rotated 360°. The lamp is set back for reduced glare. Available white, black or gold finish. Includes integrated 400mA driver.

- MATERIAL Powder coated Aluminium Body, Pure Aluminium Reflector
- DIMENSIONS Diameter: 63mm; Height: 181mm
- Wattage 9W
- Lumen Output 650 lms
- Beam Angle 38 deg
- Dimming ND (Non-Dim), PH (Phase)
- Finish White or Black
- Internal Baffle Finish Black, Gold, White
- Surface Mounted
- Adjustable