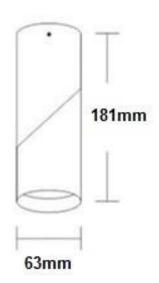

- MATERIAL Powder coated Aluminium Body, Pure Aluminium Reflector
- DIMENSIONS Diameter: 63mm; Height: 181mm
- Wattage 9W
- Lumen Output 650 lms
- Beam Angle 38 deg
- Dimming ND (Non-Dim), PH (Phase)
- Finish White or Black
- Internal Baffle Finish Black, Gold, White
- Surface Mounted
- Adjustable