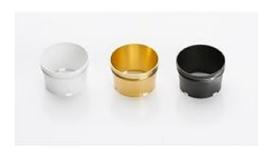

- MATERIAL Powder coated Aluminium Body, Pure Aluminium Reflector
- DIMENSIONS Diameter: 63mm; Height: 181mm
- Wattage 9W
- Lumen Output 650 lms
- Beam Angle 38 deg
- Dimming ND (Non-Dim), PH (Phase)
- Finish White or Black
- Internal Baffle Finish Black, Gold, White
- Surface Mounted
- Adjustable

**BK** (Black)

IK rating IK04

| Colour Finish | Baffle Colour | Temperature | Beam Angle | Dimming      |
|---------------|---------------|-------------|------------|--------------|
| WH (White)    | WH (White)    | 3K (3000K)  | 38°        | ND (Non-Dim) |
| BK (Black)    | GD (Gold)     | 4K (3000K)  |            | PH (Phase)   |