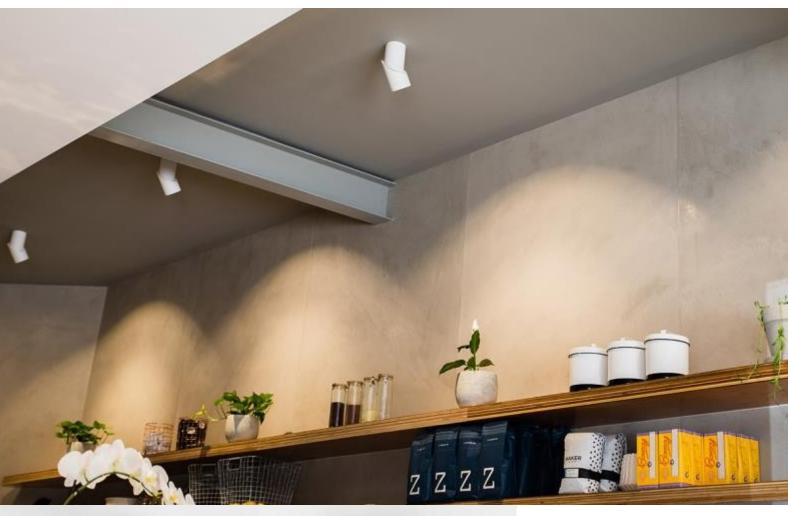

## **SPLIT CAN LIGHT**

Cylinderical surface mounted LED downlight for interior use. The Split LED Can Light features a 90°diagonal split that allows for the fitting to be tilted and then rotated 360°. The lamp is set back for reduced glare. Available white, black or gold finish. Includes integrated 400mA driver.