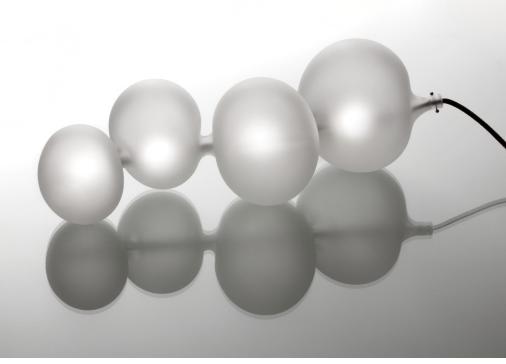

2,00 m standard - extensible on demand

| SERENDIPITY table<br>design E. Rocchi & M. Crema - 2017 |                                                                               |
|---------------------------------------------------------|-------------------------------------------------------------------------------|
| DESCRIPTION                                             | Table lamp with direct light. The glass body spreads light in all directions. |
| Environment:                                            | Indoor                                                                        |
| Mounting:                                               | Table                                                                         |
| Body:                                                   | Hand blown frosted glass                                                      |
| Power supply cable:                                     | Coated fabric cable covered with metallic mesh cord                           |
| TECHNICAL FEATURES                                      |                                                                               |
| Light source:                                           | 4 x 3 watt, 24 Vdc, 2800 K LED module (included)                              |
| Connection:                                             | Dimmable driver (included)                                                    |