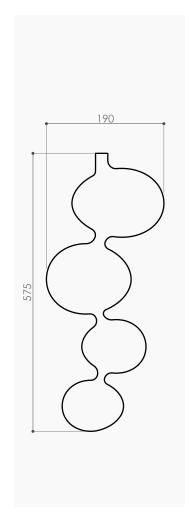

2,00 m standard - extensible on demand

| SERENDIPITY table<br>design E. Rocchi & M. Crema - 2017 |                                                                               |
|---------------------------------------------------------|-------------------------------------------------------------------------------|
| DESCRIPTION                                             | Table lamp with direct light. The glass body spreads light in all directions. |
| Environment:                                            | Indoor                                                                        |
| Mounting:                                               | Table                                                                         |
| Body:                                                   | Hand blown frosted glass                                                      |
| Power supply cable:                                     | Coated fabric cable covered with metallic mesh cord                           |
| TECHNICAL FEATURES                                      |                                                                               |
| Light source:                                           | 4 x 3 watt, 24 Vdc, 2800 K LED module (included)                              |
| Connection:                                             | Dimmable driver (included)                                                    |