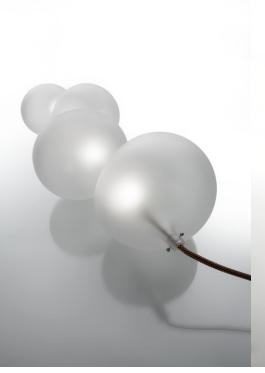

2,00 m standard - extensible on demand

| SERENDIPITY table<br>design E. Rocchi & M. Crema - 2017 |                                                                               |
|---------------------------------------------------------|-------------------------------------------------------------------------------|
| DESCRIPTION                                             | Table lamp with direct light. The glass body spreads light in all directions. |
| Environment:                                            | Indoor                                                                        |
| Mounting:                                               | Table                                                                         |
| Body:                                                   | Hand blown frosted glass                                                      |
| Power supply cable:                                     | Coated fabric cable covered with metallic mesh cord                           |
| TECHNICAL FEATURES                                      |                                                                               |
| Light source:                                           | 4 x 3 watt, 24 Vdc, 2800 K LED module (included)                              |
| Connection:                                             | Dimmable driver (included)                                                    |