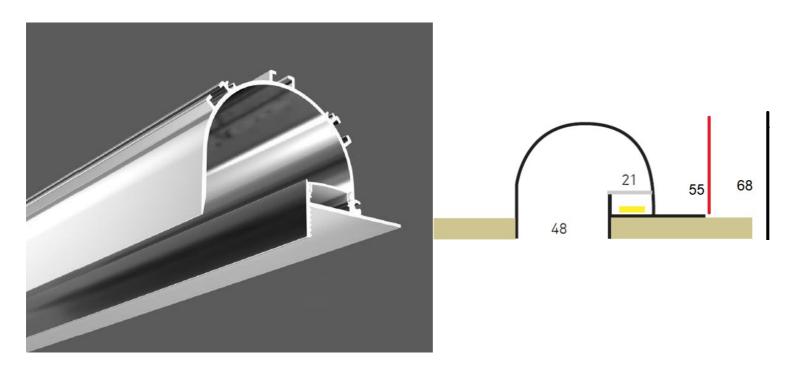

## LED COVEA 19.2W

| CODE                                                                                                                        | WATTS   | LUMENS     | CONTROL GI           | EARXING METH | юсст           | VOLTS           |
|-----------------------------------------------------------------------------------------------------------------------------|---------|------------|----------------------|--------------|----------------|-----------------|
| COVE                                                                                                                        | 19.2W   | 1700lm/m   | External<br>(Remote) | Recessed     | 2700-<br>5000K | 24V             |
| DESCRIPTION                                                                                                                 | DIMMABL | EDIMMENSIO | ISBEAM ANGI          | E IP RATING  | CRI            | FINISH          |
| LED round aluminium profile, PMMA* opal diffuser. Recessed into ceiling and providing continuous reflected illuminated cove | DALI    | 48         | 90°                  | IP40         | >92            | White<br>Silver |