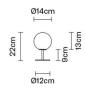

## LUMI

## F07B2701

Alberto Saggia & Valerio Sommella / D&G Studio





## Dimensions



## Description

Table lamp with diffuser in satin-finish white blown glass. Supporting structure made of metal or polyester reinforced with glass fibre, painted white.

**Voltage** 220-240V **Material** Socket 1xG9 Glass - Metal Available diffuser colours Light source and alternative bulbs White cod. A11010C01 cod. A11001C20 G9 1x3,5W - LED G9 1x20W Max Watt. 20W HSGST **Available structure colours** White Not included accessories In the same family Bulb Packaging Gross weight: 1.17 kg Weight Lamp Multiple pendant Pendant Floor Wall Ceiling Net: 0.91 kg ODO Volume: 0.012 m<sup>3</sup> 8 Number of boxes: 1 Q S CLUS SYDNEY - MELBOURNE - GOLD COAST - PERTH - AUCKLAND G45, 76-84 WATERWAY DRIVE COOMERA, QLD, 4209, AUSTRALIA Phone: +61 417 950 455

Email: showroom@gineico.com WWW.GINEICOLIGHTI