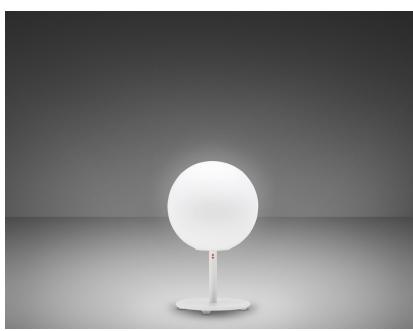

## Description

Table lamp with diffuser in satin-finish white blown glass. Supporting structure made of metal or polyester reinforced with glass fibre, painted white.

**Voltage** 220-240V **Material** Socket 1xG9 Glass - Metal Available diffuser colours Light source and alternative bulbs White cod. A11010C01 cod. A11001C20 G9 1x3,5W - LED G9 1x20W Max Watt. 20W HSGST **Available structure colours** White Not included accessories In the same family Bulb Packaging Gross weight: 1.17 kg Weight Lamp Multiple pendant Pendant Floor Wall Ceiling Net: 0.91 kg ODO Volume: 0.012 m<sup>3</sup> 8 Number of boxes: 1 Q S CLUS SYDNEY - MELBOURNE - GOLD COAST - PERTH - AUCKLAND G45, 76-84 WATERWAY DRIVE COOMERA, QLD, 4209, AUSTRALIA Phone: +61 417 950 455