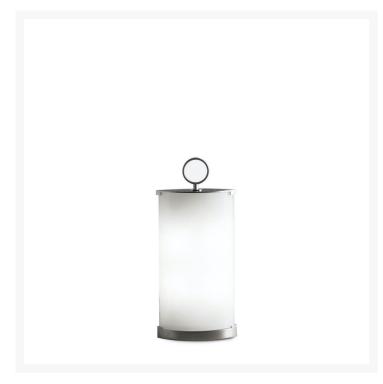

## **PIRELLINA**

Gio Ponti, 1967

Pirellone and Pirellina have been lighting classics for 40 years. Two pieces of curved glass held in place by metal elements at the base and the top: the secret of this simple structure lies in the use of special impact-resistant glass.

Table lamp with diffused and dimmable light. Frame made of nickel-plated metal. Diffuser made of curved pressed glass. Transparent power cable, dimmer and plug. European two-pole plug. Bulb not included.