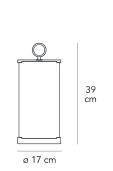

Table lamp with diffused and dimmable light. Frame made of nickel-plated metal. Diffuser made of curved pressed glass. Transparent power cable, dimmer and plug. European two-pole plug. Bulb not included.