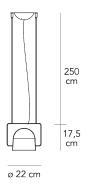

#### **IGLOO SMALL**

Studio Klass, 2014

Igloo is a family of suspension lamps in a series of down-light or up- and down-light configurations. The basic element is the unit in self-extinguishing plastic technopolymer.

Suspension lamp with direct light, phase cut dimmer. Module made of painted polymer with diffuser made of opaline silk-screened polymer. Steel suspension cable. Transparent power cable. Painted polycarbonate ceiling rose. Integrated led.