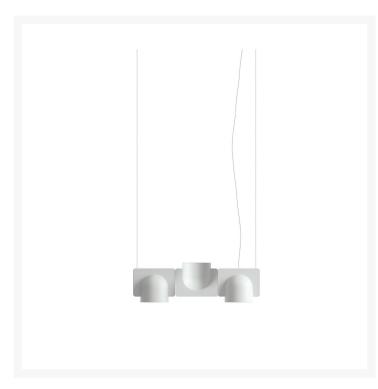

#### **IGLOO MEDIUM**

Studio Klass, 2014

Igloo is a family of suspension lamps in a series of down-light or up- and down-light configurations. The basic element is the unit in self-extinguishing plastic technopolymer.

Suspension lamp with direct/indirect light, phase cut dimmer. Three modules made of painted polymer with diffuser made of opaline silk-screened polymer Steel suspension cable. Transparent power cable. Painted polycarbonate ceiling rose. Integrated led.