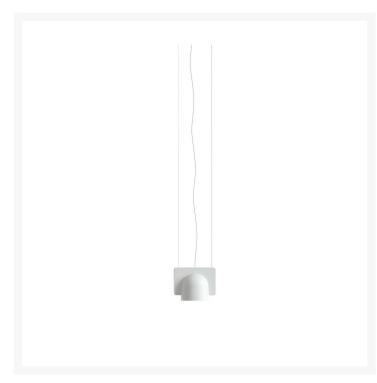

#### **IGLOO SMALL**

Studio Klass, 2014

Igloo is a family of suspension lamps in a series of down-light or up- and down-light configurations. The basic element is the unit in self-extinguishing plastic technopolymer.

Suspension lamp with direct light, phase cut dimmer. Module made of painted polymer with diffuser made of opaline silk-screened polymer. Steel suspension cable. Transparent power cable. Painted polycarbonate ceiling rose. Integrated led.