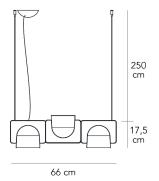

#### **IGLOO MEDIUM**

Studio Klass, 2014

Igloo is a family of suspension lamps in a series of down-light or up- and down-light configurations. The basic element is the unit in self-extinguishing plastic technopolymer.

Suspension lamp with direct/indirect light, phase cut dimmer. Three modules made of painted polymer with diffuser made of opaline silk-screened polymer Steel suspension cable. Transparent power cable. Painted polycarbonate ceiling rose. Integrated led.