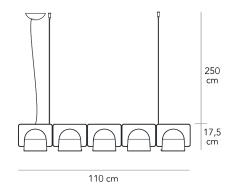

#### **IGLOO LARGE**

Studio Klass, 2014

Igloo is a family of suspension lamps in a series of down-light or up- and down-light configurations. The basic element is the unit in self-extinguishing plastic technopolymer.

Suspension lamp with direct light, phase cut dimmer. Five modules made of painted polymer with diffuser made of opaline silk-screened polymer. Steel suspension cable. Transparent power cable. Painted polycarbonate ceiling rose. Integrated led.