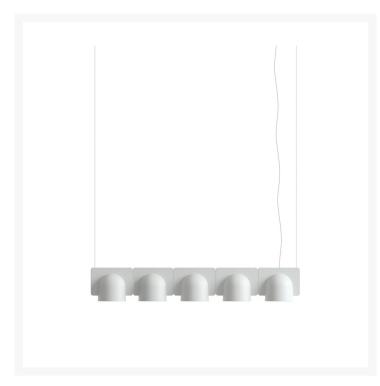

#### **IGLOO LARGE**

Studio Klass, 2014

Igloo is a family of suspension lamps in a series of down-light or up- and down-light configurations. The basic element is the unit in self-extinguishing plastic technopolymer.

Suspension lamp with direct light, phase cut dimmer. Five modules made of painted polymer with diffuser made of opaline silk-screened polymer. Steel suspension cable. Transparent power cable. Painted polycarbonate ceiling rose. Integrated led.