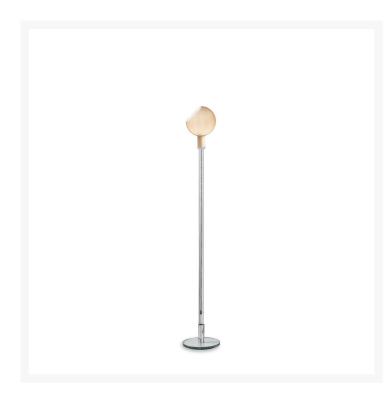

## **PAROLA**

Gae Aulenti e Piero Castiglioni, 1980

Designed by Gae Aulenti and Piero Castiglioni in 1980, the Parola lamp features three different kinds of glass working processes: blown glass, natural glass and natural crystal. It is an exemplary model of technical integration between artisan and industrial skills.

Floor lamp with diffused light dimmable with sliding switch. Borosilicate glass frame with base connection in chromed metal.

Diffuser made of glossy and coloured blown glass paste. Transparent bevelled glass base. Braided fabric cable, bladimmer and plug. Schuko plug, adapter and bulb not included.