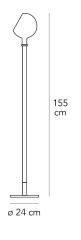

Floor lamp with diffused light dimmable with sliding switch. Borosilicate glass frame with base connection in chromed metal.

Diffuser made of glossy and coloured blown glass paste. Transparent bevelled glass base. Braided fabric cable, bladimmer and plug. Schuko plug, adapter and bulb not included.