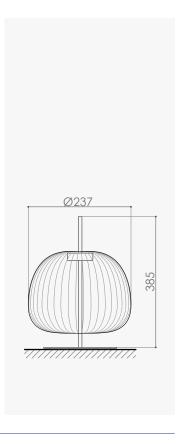

## **BES** table

design E. Rocchi & M. Crema - 2019

| DESCRIPTION         | Table lamp with direct and reflected lights.                      |
|---------------------|-------------------------------------------------------------------|
|                     |                                                                   |
| Environment:        | Indoor                                                            |
| Mounting:           | Table                                                             |
| Structure:          | Varnished black metal                                             |
| Body:               | Handblown ruled metallized purple amethyst or frosted ruled glass |
| Power supply cable: | Coated fabric cable colour 09 DARK GREY                           |
| TECHNICAL FEATURES  |                                                                   |
| Light source:       | 7 watt, 24 Vdc LED module non replaceble (included)               |
| Connection:         | with dimmable driver (included)                                   |
| Cable lenght:       | 2,00 m standard - extensible on demand                            |
| Weight:             | 3,7 kg                                                            |
|                     | dimensions in mm                                                  |