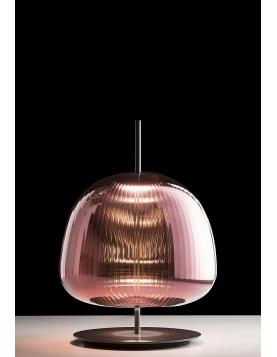

## **BES** table

design E. Rocchi & M. Crema - 2019

| DESCRIPTION         | Table lamp with direct and reflected lights.                      |
|---------------------|-------------------------------------------------------------------|
|                     |                                                                   |
| Environment:        | Indoor                                                            |
| Mounting:           | Table                                                             |
| Structure:          | Varnished black metal                                             |
| Body:               | Handblown ruled metallized purple amethyst or frosted ruled glass |
| Power supply cable: | Coated fabric cable colour 09 DARK GREY                           |
| TECHNICAL FEATURES  |                                                                   |
| Light source:       | 7 watt, 24 Vdc LED module non replaceble (included)               |
| Connection:         | with dimmable driver (included)                                   |
| Cable lenght:       | 2,00 m standard - extensible on demand                            |
| Weight:             | 3,7 kg                                                            |
|                     | dimensions in mm                                                  |