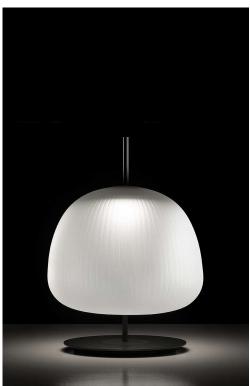

## **BES** table

design E. Rocchi & M. Crema - 2019

| DESCRIPTION         | Table lamp with direct and reflected lights.                      |
|---------------------|-------------------------------------------------------------------|
|                     |                                                                   |
| Environment:        | Indoor                                                            |
| Mounting:           | Table                                                             |
| Structure:          | Varnished black metal                                             |
| Body:               | Handblown ruled metallized purple amethyst or frosted ruled glass |
| Power supply cable: | Coated fabric cable colour 09 DARK GREY                           |
| TECHNICAL FEATURES  |                                                                   |
| Light source:       | 7 watt, 24 Vdc LED module non replaceble (included)               |
| Connection:         | with dimmable driver (included)                                   |
| Cable lenght:       | 2,00 m standard - extensible on demand                            |
| Weight:             | 3,7 kg                                                            |
|                     | dimensions in mm                                                  |