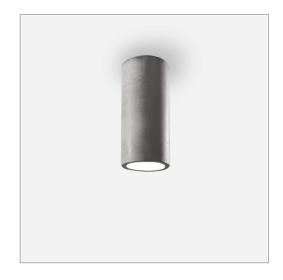

## **Icementi Ceiling 2BO2**

code IC1201

## PRODUCT DESCRIPTION

Direct light ceiling appliance for indoor lighting, for E27 socket lamps 230/240V QPAR20/QPAR30 LED or halogen lamps max 100W. Body in VFRC (vinilic fiber reinforced concrete) with "smoothed concrete" handcrafted finishing, steel mounting plate for ceiling fixture and transparent suspension cable 2000 mm. for the hanging version. Degree of protection IP20.