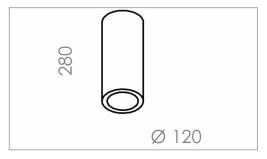

## **PRODUCT SPECS**

| Ceiling surface mounted |
|-------------------------|
| Qpar30                  |
| max 100 W               |
|                         |
|                         |
|                         |
| 230 V                   |
| E                       |
| 3.10 Kg                 |
| 280 Ø120 mm             |
| IP20                    |
|                         |