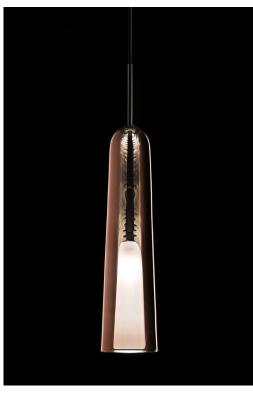

## **ARTUSI 01 suspension** design E. Rocchi & M. Crema - 2019

| DESCRIPTION         | Suspension lamp with glass body, suspended with a round metal support. Various finishes. |
|---------------------|------------------------------------------------------------------------------------------|
|                     |                                                                                          |
| Environment:        | Indoor                                                                                   |
| Mounting:           | Ceiling                                                                                  |
| Canopy:             | Round shape varnished dark grey metal                                                    |
| Structure:          | Varnished dark grey metal                                                                |
| Body:               | Metallized hand blown glass                                                              |
| Pendant:            | Frosted ruled hand blown glass                                                           |
| Power supply cable: | Coated fabric cable colour 09 DARK GREY                                                  |
| TECHNICAL FEATURES  |                                                                                          |
| Light source:       | 6 watt, 2800 K <b>G9</b> LED bulb (not included)                                         |
| Connection:         | 100 - 240 Vac, 50/60 Hz                                                                  |
| Cable lenght:       | 2,00 m standard - extensible on demand                                                   |
| Weight:             | 1,6 kg                                                                                   |
|                     | dimensions in mn                                                                         |