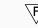

## **ARTUSI 01 suspension** design E. Rocchi & M. Crema - 2019

| DESCRIPTION         | Suspension lamp with glass body, suspended with a round metal support. Various finishes. |
|---------------------|------------------------------------------------------------------------------------------|
|                     |                                                                                          |
| Environment:        | Indoor                                                                                   |
| Mounting:           | Ceiling                                                                                  |
| Canopy:             | Round shape varnished dark grey metal                                                    |
| Structure:          | Varnished dark grey metal                                                                |
| Body:               | Metallized hand blown glass                                                              |
| Pendant:            | Frosted ruled hand blown glass                                                           |
| Power supply cable: | Coated fabric cable colour 09 DARK GREY                                                  |
| TECHNICAL FEATURES  |                                                                                          |
| Light source:       | 6 watt, 2800 K <b>G9</b> LED bulb (not included)                                         |
| Connection:         | 100 - 240 Vac, 50/60 Hz                                                                  |
| Cable lenght:       | 2,00 m standard - extensible on demand                                                   |
| Weight:             | 1,6 kg                                                                                   |
|                     | dimensions in mn                                                                         |