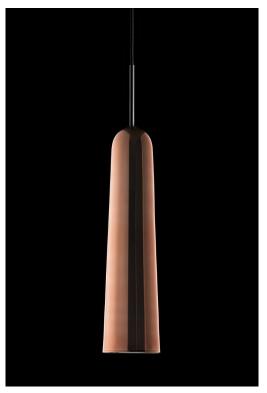

## **ARTUSI 01 suspension** design E. Rocchi & M. Crema - 2019

| DESCRIPTION         | Suspension lamp with glass body, suspended with a round metal support. Various finishes. |
|---------------------|------------------------------------------------------------------------------------------|
|                     |                                                                                          |
| Environment:        | Indoor                                                                                   |
| Mounting:           | Ceiling                                                                                  |
| Canopy:             | Round shape varnished dark grey metal                                                    |
| Structure:          | Varnished dark grey metal                                                                |
| Body:               | Metallized hand blown glass                                                              |
| Pendant:            | Frosted ruled hand blown glass                                                           |
| Power supply cable: | Coated fabric cable colour 09 DARK GREY                                                  |
| TECHNICAL FEATURES  |                                                                                          |
| Light source:       | 6 watt, 2800 K <b>G9</b> LED bulb (not included)                                         |
| Connection:         | 100 - 240 Vac, 50/60 Hz                                                                  |
| Cable lenght:       | 2,00 m standard - extensible on demand                                                   |
| Weight:             | 1,6 kg                                                                                   |
|                     | dimensions in mn                                                                         |