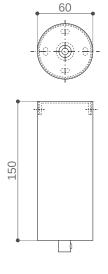

| Coated fabric cable colour 46 SAGE |  |

| TECHNICAL FEATURES |                                                                        |  |
|--------------------|------------------------------------------------------------------------|--|
| Light source:      | 7 watt, 24 Vdc LED module non replaceble (included)                    |  |
| Connection:        | with driver not dimmable (included)                                    |  |
|                    | The lamp can be dimmed installing a dimmable driver in remote position |  |
| Cable lenght:      | 2,00 m standard - extensible on demand                                 |  |
| Weight:            | 1,5 kg                                                                 |  |

| <b>IP20</b> |
|-------------|
|-------------|



**(** 









dimensions in mm