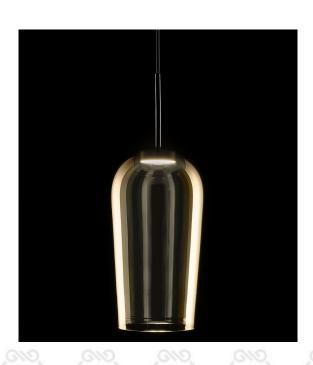

**AU suspension** design E. Rocchi & M. Crema - 2019

| DESCRIPTION | Suspension lamp with glass body, suspended with a round metal support. Various finishes. |
|-------------|------------------------------------------------------------------------------------------|
|             |                                                                                          |

| Environment:        | Indoor                             |  |
|---------------------|------------------------------------|--|
| Mounting:           | Ceiling                            |  |
| Canopy:             | Varnished dark grey metal          |  |
| Structure:          | Varnished dark grey metal          |  |
| Body:               | Metallized gold hand blown glass   |  |
|                     |                                    |  |
| Power supply cable: | Coated fabric cable colour 46 SAGE |  |