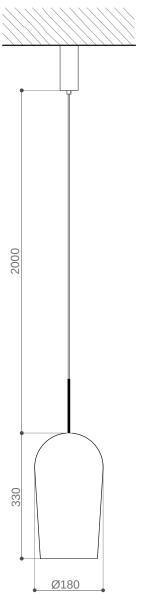

**AU suspension** design E. Rocchi & M. Crema - 2019

| DESCRIPTION | Suspension lamp with glass body, suspended with a round metal support. Various finishes. |
|-------------|------------------------------------------------------------------------------------------|
|             |                                                                                          |

| Environment:        | Indoor                             |  |
|---------------------|------------------------------------|--|
| Mounting:           | Ceiling                            |  |
| Canopy:             | Varnished dark grey metal          |  |
| Structure:          | Varnished dark grey metal          |  |
| Body:               | Metallized gold hand blown glass   |  |
|                     |                                    |  |
| Power supply cable: | Coated fabric cable colour 46 SAGE |  |

| TECHNICAL FEATURES |                                                                        |  |
|--------------------|------------------------------------------------------------------------|--|
| Light source:      | 7 watt, 24 Vdc LED module non replaceble (included)                    |  |
| Connection:        | with driver not dimmable (included)                                    |  |
|                    | The lamp can be dimmed installing a dimmable driver in remote position |  |
| Cable lenght:      | 2,00 m standard - extensible on demand                                 |  |
| Weight:            | 1,5 kg                                                                 |  |

| <b>IP20</b> |
|-------------|
|-------------|

**(** 

dimensions in mm