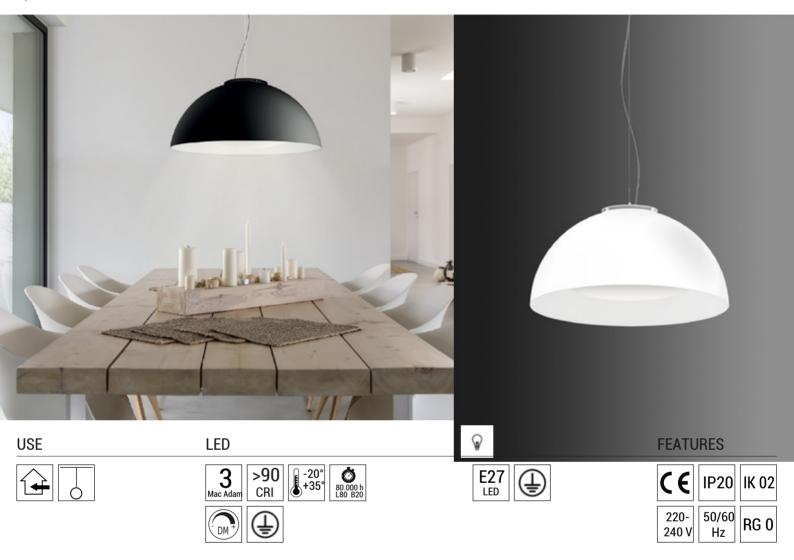

## DESCRIPTION

Suspension lamp for direct but not glaring light. Turned aluminium outer diffuser with laser-cut details. Pressed metal inner cap. All versions have the inner surface and the cap painted white to improve light reflection. The light source is placed in the inner cap to generate a soft, powerful butnot glaring light effect. Polycarbonate top cover painted to match the color of the structure. Steel support cable, transparent PVC covered power cord. Led version equipped with SMD Led circuit with high color rendering index (CRI90) and high-energy efficiency. Laser-cut metal dissipating plate. Built-in electronic ballast. DM version equipped with dimmable power supply wage.

## STANDARD COLORS

310

600

RAL 9016 - Matt white RAL 9005 - Matt black-white in Bronze color-white inside

other colors on request

|          |      |             |                |                          | CODE     |                      |                      |
|----------|------|-------------|----------------|--------------------------|----------|----------------------|----------------------|
| MOON     | IP20 | түре        | POWER          | <b>FLUX</b> <sup>1</sup> | Ŷ        | CCT 3000°K<br>CRI>90 | CCT 4000°K<br>CRI>90 |
| Ø 120    | X    | E27         | 2x12W*         | 2x1320lm*                | L095 .IN |                      |                      |
| $\Gamma$ |      | LED         | 26W            | 3600lm                   |          | L095 .W              | L095 .N              |
| 1200     |      | LED DM      | 26W            | 3600lm                   |          | L095 .WD             | L095 .ND             |
|          |      | Brightest L | ED versions or | ı request                |          |                      |                      |