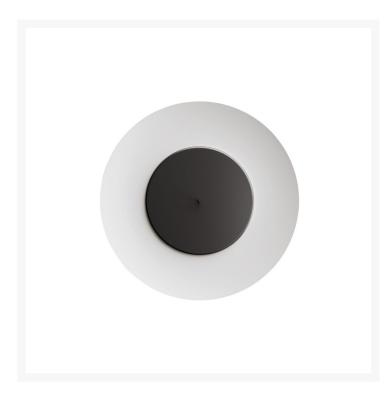

## **LUNAIRE**

Ferréol Babin, 2013

Lunaire is a wall and ceiling lamp with a surprising light effect reminiscent of the phenomenon produced by eclipses. A smaller front disc containingthe light source is set inside a large concave aluminium diffuser. Two different effects are possible depending on how the small discis positioned with respect to the diffuser: back lighting when the front disc is closed, in other words pushed towards the wall, or from insidethe diffuser when the disc is pulled forward. Simply pulling or pushing the rod on the front of the disc immediately changes the lightingeffect to suit the mood. Thanks to the large diameter of the diffuser, Lunaire is the perfect lighting solution for big areas, they residential or contract.

Walllamp with adjustable light by means of the closing cap placed on the reflector. Polyethylene rear body. Reflector and cap made of painted metal. Bulb not included.

MADE IN

ΙT

DIMMER

Not dimmable

CERTIFICATIONS