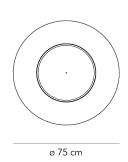

## **LUNAIRE**

Ferréol Babin, 2013

Lunaire is a wall and ceiling lamp with a surprising light effect reminiscent of the phenomenon produced by eclipses. A smaller front disc containingthe light source is set inside a large concave aluminium diffuser. Two different effects are possible depending on how the small discis positioned with respect to the diffuser: back lighting when the front disc is closed, in other words pushed towards the wall, or from insidethe diffuser when the disc is pulled forward. Simply pulling or pushing the rod on the front of the disc immediately changes the lightingeffect to suit the mood. Thanks to the large diameter of the diffuser, Lunaire is the perfect lighting solution for big areas, they residential or contract.

Walllamp with adjustable light by means of the closing cap placed on the reflector. Polyethylene rear body. Reflector and cap made of painted metal. Bulb not included.

MADE IN

ΙT

DIMMER

Not dimmable

CERTIFICATIONS