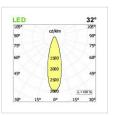

## **PRODUCT FEATURES**

| Mounting method         |          | trimless recessed       |
|-------------------------|----------|-------------------------|
| Wattage                 |          | 5x2,2W                  |
| Color temperature       |          | 2700K                   |
| Color rendering index   |          | >90                     |
| Optics                  |          | 20°                     |
| Finishing               |          | white box - black optic |
| Source luminous flux    |          | 1075 lm                 |
| Luminous flux           |          | 991 lm                  |
| Fitting efficiency      |          | 90 lm/W                 |
| Chromaticity tolerance  | (initial | 3                       |
| MacAdam)                |          |                         |
| Ballast                 |          | not included            |
| Protocol                |          | see power supplies      |
| Energy efficiency class |          | A+                      |
| Dimension               |          | 80x231 H 140 mm         |
| Protection degree       |          | IP20                    |
| Class of protection     |          | Class III appliance     |