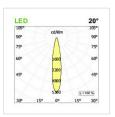

## **PRODUCT FEATURES**

| Mounting method         |          | trimless recessed       |
|-------------------------|----------|-------------------------|
| Wattage                 |          | 5x2,2W                  |
| Color temperature       |          | 2700K                   |
| Color rendering index   |          | >90                     |
| Optics                  |          | 20°                     |
| Finishing               |          | white box - black optic |
| Source luminous flux    |          | 1075 lm                 |
| Luminous flux           |          | 991 lm                  |
| Fitting efficiency      |          | 90 lm/W                 |
| Chromaticity tolerance  | (initial | 3                       |
| MacAdam)                |          |                         |
| Ballast                 |          | not included            |
| Protocol                |          | see power supplies      |
| Energy efficiency class |          | A+                      |
| Dimension               |          | 80x231 H 140 mm         |
| Protection degree       |          | IP20                    |
| Class of protection     |          | Class III appliance     |