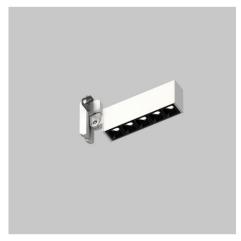

## PRODUCT DESCRIPTION

Trimless recessed indoor lamp, complete of 5x led 2,2W beam 20°, color rendering index CRI >90. White box - black optic finishing lamp. Mandatory wallbox to order with LV005C code. To be completed with remote driver.