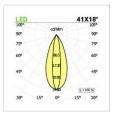

## **PRODUCT FEATURES**

| Mounting method         |          | trimless recessed       |
|-------------------------|----------|-------------------------|
| Wattage                 |          | 5x2,2W                  |
| Color temperature       |          | 2700K                   |
| Color rendering index   |          | >90                     |
| Optics                  |          | 20°                     |
| Finishing               |          | white box - black optic |
| Source luminous flux    |          | 1075 lm                 |
| Luminous flux           |          | 991 lm                  |
| Fitting efficiency      |          | 90 lm/W                 |
| Chromaticity tolerance  | (initial | 3                       |
| MacAdam)                |          |                         |
| Ballast                 |          | not included            |
| Protocol                |          | see power supplies      |
| Energy efficiency class |          | A+                      |
| Dimension               |          | 80x231 H 140 mm         |
| Protection degree       |          | IP20                    |
| Class of protection     |          | Class III appliance     |