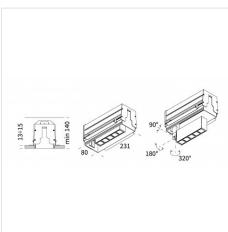

## **PRODUCT FEATURES**

| Mounting method         |          | trimless recessed       |
|-------------------------|----------|-------------------------|
| Wattage                 |          | 5x2,2W                  |
| Color temperature       |          | 2700K                   |
| Color rendering index   |          | >90                     |
| Optics                  |          | 20°                     |
| Finishing               |          | white box - black optic |
| Source luminous flux    |          | 1075 lm                 |
| Luminous flux           |          | 991 lm                  |
| Fitting efficiency      |          | 90 lm/W                 |
| Chromaticity tolerance  | (initial | 3                       |
| MacAdam)                |          |                         |
| Ballast                 |          | not included            |
| Protocol                |          | see power supplies      |
| Energy efficiency class |          | A+                      |
| Dimension               |          | 80x231 H 140 mm         |
| Protection degree       |          | IP20                    |
| Class of protection     |          | Class III appliance     |