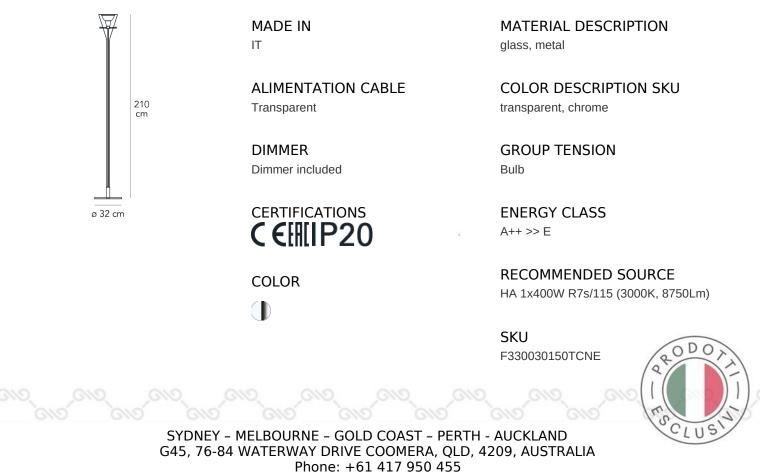

Floor lamp indirect and dimmable light with sliding switch. Transparent borosilicate glass stem. Reflector made of glossy chromed aluminium. Base and reflector support made of chromed metal. Transparent power cable, dimmer and plug. Schuko plug, adapter and bulb not included.