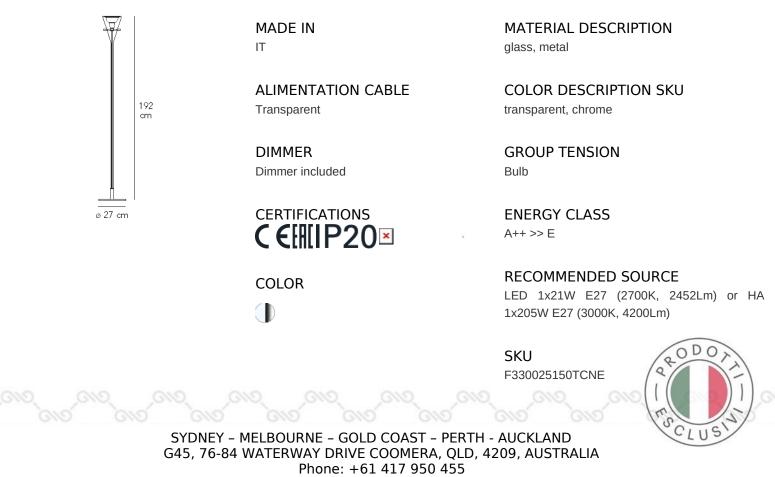

Floor lamp indirect and dimmable light with sliding switch. Transparent borosilicate glass stem. Reflector made of glossy chromed aluminium. Base and reflector support made of chromed metal. Transparent power cable, dimmer and plug. Schuko plug, adapter and bulb not included.