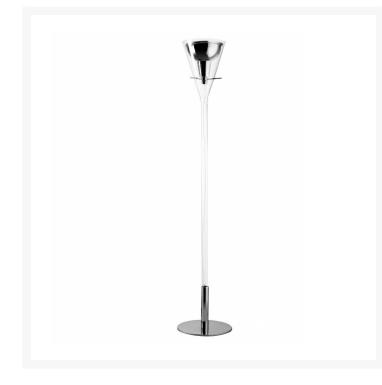

## **FLÛTE MEDIUM**

Franco Raggi, 1999

A glass cone holds the chromed aluminum reflector, supported by three slender metal rods. Equilibrium and lightness for this family of lamps available in floor and wall versions, for indirect light emission, and in a hanging version, for direct focused light.

Floor lamp indirect and dimmable light with sliding switch. Transparent borosilicate glass stem. Reflector made of glossy chromed aluminium. Base and reflector support made of chromed metal. Transparent power cable, dimmer and plug. Schuko plug, adapter and bulb not included.

## **FLÛTE LARGE**

Franco Raggi, 1999

A glass cone holds the chromed aluminum reflector, supported by three slender metal rods. Equilibrium and lightness for this family of lamps available in floor and wall versions, for indirect light emission, and in a hanging version, for direct focused light.