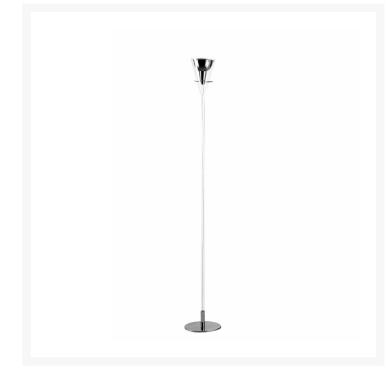

## **FLÛTE MEDIUM**

Franco Raggi, 1999

A glass cone holds the chromed aluminum reflector, supported by three slender metal rods. Equilibrium and lightness for this family of lamps available in floor and wall versions, for indirect light emission, and in a hanging version, for direct focused light.

Floor lamp indirect and dimmable light with sliding switch. Transparent borosilicate glass stem. Reflector made of glossy chromed aluminium. Base and reflector support made of chromed metal. Transparent power cable, dimmer and plug. Schuko plug, adapter and bulb not included.

## **FLÛTE LARGE**

Franco Raggi, 1999

A glass cone holds the chromed aluminum reflector, supported by three slender metal rods. Equilibrium and lightness for this family of lamps available in floor and wall versions, for indirect light emission, and in a hanging version, for direct focused light.